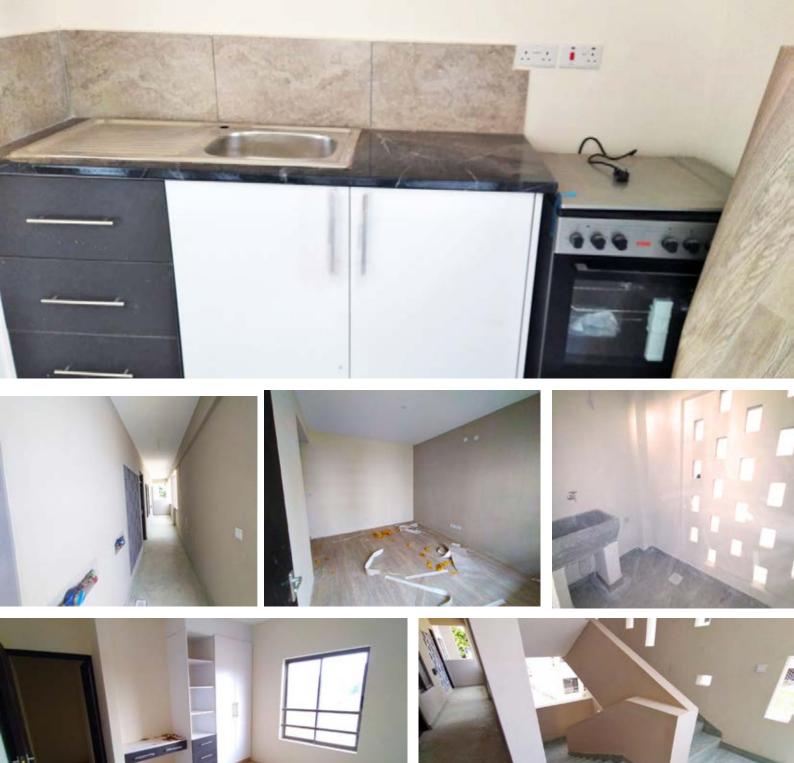

## 2. 1255 Palm Ridge Apartments

- Pictorial
- Project Fact Sheet
- Construction Progress
- Internal Finishes
- Infrastructure & Amenities

### 1255-PALM RIDGE PROJECT PROGRESS FACT SHEET

| No. of units                        | 330 <b>(Phase 1),</b> 110 Units <b>(Phase 2)</b> |
|-------------------------------------|--------------------------------------------------|
| Construction duration to date       | 93 Weeks <b>(Phase 1)</b>                        |
| Construction duration to completion | 9 Weeks (Phase 1), 32 Weeks (Phase 2)            |
| Show Houses                         | Complete                                         |

| FEBRUARY ACTIVITIES |                                                   |  |
|---------------------|---------------------------------------------------|--|
| PHASE 1             |                                                   |  |
| Block A1            | Internal Finishes Ongoing                         |  |
| Block B1            | Internal Finishes Ongoing                         |  |
| Block C1            | Internal Finishes Ongoing                         |  |
| Block A2            | Internal Finishes Ongoing                         |  |
| Block B2            | Internal Finishes Ongoing                         |  |
| Block C2            | Internal Finishes Ongoing                         |  |
| Block A3            | Internal Finishes Ongoing                         |  |
| Block B3            | Internal Finishes Ongoing                         |  |
| Block C3            | Internal Finishes Ongoing                         |  |
| PHASE 2             |                                                   |  |
| Block D1            | Fourth floor walling complete                     |  |
| Block D2            | Fourth floor walling complete, Plastering ongoing |  |
| Block D3            | Fourth floor walling complete, Plastering ongoing |  |

### **AMENITIES AND UTILITIES PROGRESS**

| COMPONENT                  | STATUS    | TARGET COMPLETION DATE |  |  |
|----------------------------|-----------|------------------------|--|--|
| Swimming pool              | Scheduled | April 2021             |  |  |
| Children's play area       | Scheduled | April 2021             |  |  |
| Parks                      | Ongoing   | March 2021             |  |  |
| Perimeter fence            | Complete  | Complete               |  |  |
| INFRASTRUCTURE             |           |                        |  |  |
| Roads                      | Ongoing   | March 2021             |  |  |
| Permanent power connection | Complete  | Complete               |  |  |
| Gate house                 | Ongoing   | February 2021          |  |  |
| CCTV                       | Scheduled | March 2021             |  |  |
| LANDSCAPING                |           |                        |  |  |
| Grassing                   | Ongoing   | March 2021             |  |  |
| Trees and Flowers          | Ongoing   | March 2021             |  |  |

# CONSTRUCTION PROGRESS

# INTERNAL FINISHES ONGOING

# INFRASTRUCTURE & AMENITIES

Gatehouse & Roads