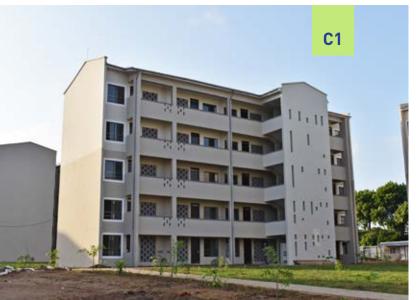

## 2. 1255 Palm Ridge Apartments

- Pictorial
- Project Fact Sheet
- Construction Progress
- Internal Finishes
- Infrastructure & Amenities

### 1255-PALM RIDGE PROJECT PROGRESS FACT SHEET

| No. of units                        | 330 <b>(Phase 1),</b> 110 Units <b>(Phase 2)</b> |
|-------------------------------------|--------------------------------------------------|
| Construction duration to date       | 93 Weeks <b>(Phase 1)</b>                        |
| Construction duration to completion | 9 Weeks (Phase 1), 32 Weeks (Phase 2)            |
| Show Houses                         | Complete                                         |

| FEBRUARY ACTIVITIES |                                                   |  |
|---------------------|---------------------------------------------------|--|
| PHASE 1             |                                                   |  |
| Block A1            | Internal Finishes Ongoing                         |  |
| Block B1            | Internal Finishes Ongoing                         |  |
| Block C1            | Internal Finishes Ongoing                         |  |
| Block A2            | Internal Finishes Ongoing                         |  |
| Block B2            | Internal Finishes Ongoing                         |  |
| Block C2            | Internal Finishes Ongoing                         |  |
| Block A3            | Internal Finishes Ongoing                         |  |
| Block B3            | Internal Finishes Ongoing                         |  |
| Block C3            | Internal Finishes Ongoing                         |  |
| PHASE 2             |                                                   |  |
| Block D1            | Fourth floor walling complete                     |  |
| Block D2            | Fourth floor walling complete, Plastering ongoing |  |
| Block D3            | Fourth floor walling complete, Plastering ongoing |  |