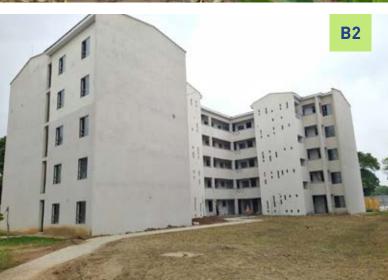

## 2. 1255 Palm Ridge Apartments

- Pictorial
- Project Fact Sheet
- Construction Progress
- Internal Finishes
- Infrastructure & Amenities

### 1255-PALM RIDGE PROJECT PROGRESS FACT SHEET

| No. of units                        | 330 <b>(Phase 1),</b> 110 Units <b>(Phase 2)</b> |
|-------------------------------------|--------------------------------------------------|
| Construction duration to date       | 93 Weeks <b>(Phase 1)</b>                        |
| Construction duration to completion | 9 Weeks (Phase 1), 32 Weeks (Phase 2)            |
| Show Houses                         | Complete                                         |

| FEBRUARY ACTIVITIES |                                                   |  |
|---------------------|---------------------------------------------------|--|
| PHASE 1             |                                                   |  |
| Block A1            | Internal Finishes Ongoing                         |  |
| Block B1            | Internal Finishes Ongoing                         |  |
| Block C1            | Internal Finishes Ongoing                         |  |
| Block A2            | Internal Finishes Ongoing                         |  |
| Block B2            | Internal Finishes Ongoing                         |  |
| Block C2            | Internal Finishes Ongoing                         |  |
| Block A3            | Internal Finishes Ongoing                         |  |
| Block B3            | Internal Finishes Ongoing                         |  |
| Block C3            | Internal Finishes Ongoing                         |  |
| PHASE 2             |                                                   |  |
| Block D1            | Fourth floor walling complete                     |  |
| Block D2            | Fourth floor walling complete, Plastering ongoing |  |
| Block D3            | Fourth floor walling complete, Plastering ongoing |  |