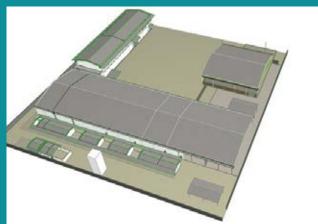

# VIPINGO INVESTMENT PARK

The Vipingo Investment park is offering serviced plots for light to medium industries. The park enjoys:

- Strategic Location along the Mombasa Malindi highway
- Proximity to the port of Mombasa and Moi International Airport (45 KMS)
- Unrivalled amenities and infrastructure
- Controlled development

Construction of food processing industry ongoing.