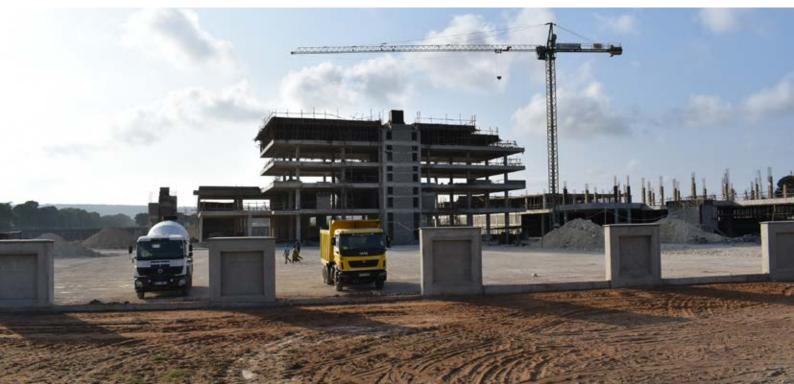

# CONSTRUCTION PROGRESS

### 1255-PALM RIDGE PROJECT PROGRESS FACT SHEET

| No. of units                        | 330 <b>(Phase 1),</b> 110 Units <b>(Phase 2)</b> |
|-------------------------------------|--------------------------------------------------|
| Construction duration to date       | 93 Weeks <b>(Phase 1)</b>                        |
| Construction duration to completion | 9 Weeks (Phase 1), 32 Weeks (Phase 2)            |
| Show Houses                         | Complete                                         |

| FEBRUARY ACTIVITIES |                                                   |  |
|---------------------|---------------------------------------------------|--|
| PHASE 1             |                                                   |  |
| Block A1            | Internal Finishes Ongoing                         |  |
| Block B1            | Internal Finishes Ongoing                         |  |
| Block C1            | Internal Finishes Ongoing                         |  |
| Block A2            | Internal Finishes Ongoing                         |  |
| Block B2            | Internal Finishes Ongoing                         |  |
| Block C2            | Internal Finishes Ongoing                         |  |
| Block A3            | Internal Finishes Ongoing                         |  |
| Block B3            | Internal Finishes Ongoing                         |  |
| Block C3            | Internal Finishes Ongoing                         |  |
| PHASE 2             |                                                   |  |
| Block D1            | Fourth floor walling complete                     |  |
| Block D2            | Fourth floor walling complete, Plastering ongoing |  |
| Block D3            | Fourth floor walling complete, Plastering ongoing |  |