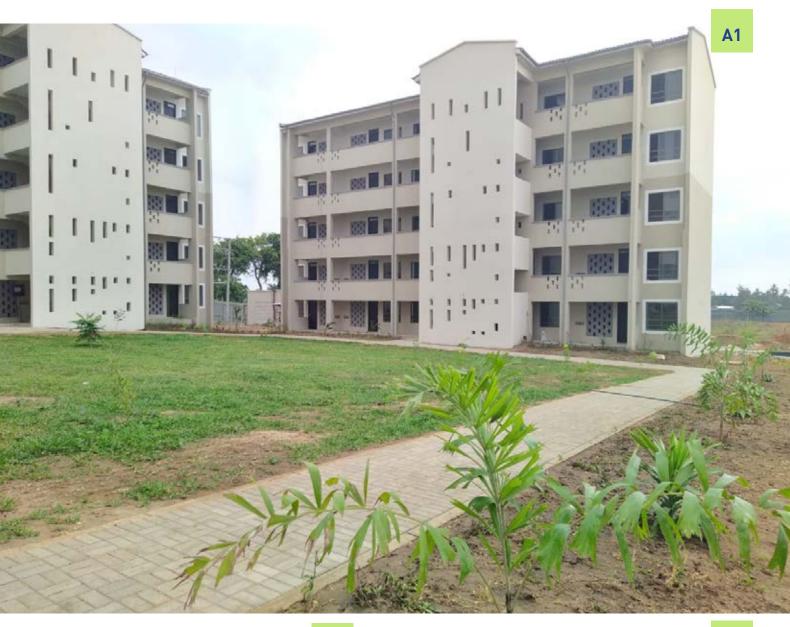

### 1255-PALM RIDGE PROJECT PROGRESS FACT SHEET

| No. of units                        | 330 <b>(Phase 1),</b> 110 Units <b>(Phase 2)</b> |
|-------------------------------------|--------------------------------------------------|
| Construction duration to date       | 93 Weeks <b>(Phase 1)</b>                        |
| Construction duration to completion | 9 Weeks (Phase 1), 32 Weeks (Phase 2)            |
| Show Houses                         | Complete                                         |

| FEBRUARY ACTIVITIES |                                                   |  |
|---------------------|---------------------------------------------------|--|
| PHASE 1             |                                                   |  |
| Block A1            | Internal Finishes Ongoing                         |  |
| Block B1            | Internal Finishes Ongoing                         |  |
| Block C1            | Internal Finishes Ongoing                         |  |
| Block A2            | Internal Finishes Ongoing                         |  |
| Block B2            | Internal Finishes Ongoing                         |  |
| Block C2            | Internal Finishes Ongoing                         |  |
| Block A3            | Internal Finishes Ongoing                         |  |
| Block B3            | Internal Finishes Ongoing                         |  |
| Block C3            | Internal Finishes Ongoing                         |  |
| PHASE 2             |                                                   |  |
| Block D1            | Fourth floor walling complete                     |  |
| Block D2            | Fourth floor walling complete, Plastering ongoing |  |
| Block D3            | Fourth floor walling complete, Plastering ongoing |  |