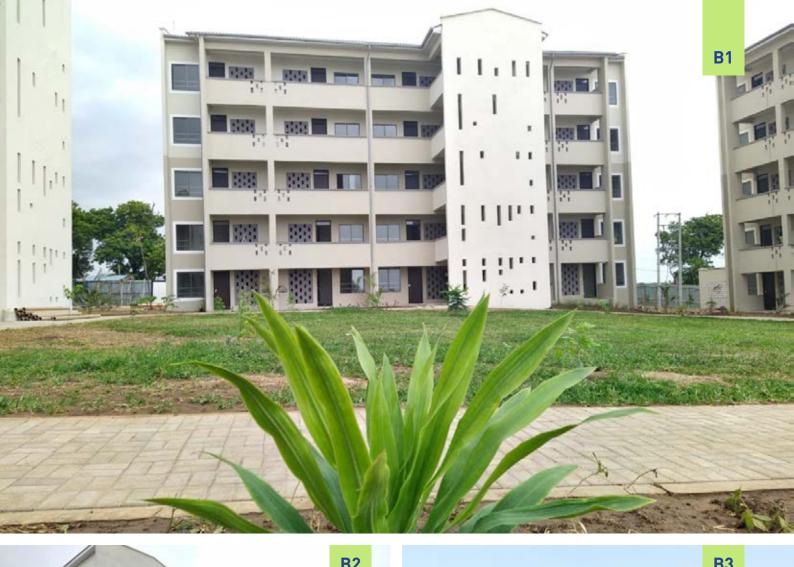

## 2. 1255 Palm Ridge Apartments

- Pictorial
- Project Fact Sheet
- Construction Progress
- Internal Finishes
- Infrastructure & Amenities

### 1255-PALM RIDGE PROJECT PROGRESS FACT SHEET

| No. of units                        | 330 <b>(Phase 1),</b> 110 Units <b>(Phase 2)</b> |
|-------------------------------------|--------------------------------------------------|
| Construction duration to date       | 93 Weeks <b>(Phase 1)</b>                        |
| Construction duration to completion | 9 Weeks (Phase 1), 32 Weeks (Phase 2)            |
| Show Houses                         | Complete                                         |

| FEBRUARY ACTIVITIES |                                                   |  |
|---------------------|---------------------------------------------------|--|
| PHASE 1             |                                                   |  |
| Block A1            | Internal Finishes Ongoing                         |  |
| Block B1            | Internal Finishes Ongoing                         |  |
| Block C1            | Internal Finishes Ongoing                         |  |
| Block A2            | Internal Finishes Ongoing                         |  |
| Block B2            | Internal Finishes Ongoing                         |  |
| Block C2            | Internal Finishes Ongoing                         |  |
| Block A3            | Internal Finishes Ongoing                         |  |
| Block B3            | Internal Finishes Ongoing                         |  |
| Block C3            | Internal Finishes Ongoing                         |  |
| PHASE 2             |                                                   |  |
| Block D1            | Fourth floor walling complete                     |  |
| Block D2            | Fourth floor walling complete, Plastering ongoing |  |
| Block D3            | Fourth floor walling complete, Plastering ongoing |  |