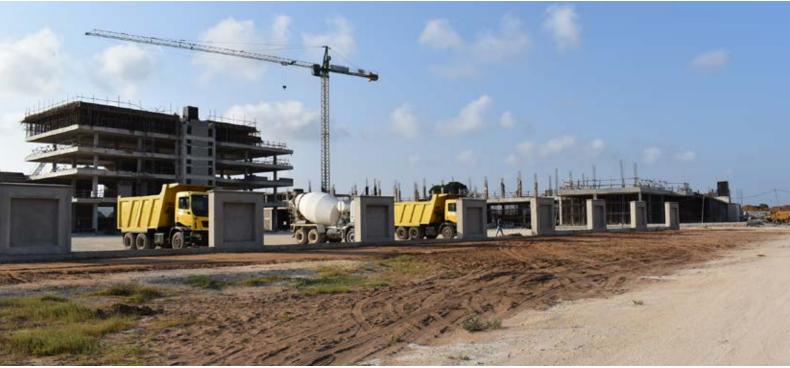

# CONSTRUCTION PROGRESS

### 1255-PALM RIDGE PROJECT PROGRESS FACT SHEET

| No. of units                        | 330 <b>(Phase 1),</b> 110 Units <b>(Phase 2)</b> |
|-------------------------------------|--------------------------------------------------|
| Construction duration to date       | 93 Weeks <b>(Phase 1)</b>                        |
| Construction duration to completion | 9 Weeks (Phase 1), 32 Weeks (Phase 2)            |
| Show Houses                         | Complete                                         |

| FEBRUARY ACTIVITIES |                                                   |  |
|---------------------|---------------------------------------------------|--|
| PHASE 1             |                                                   |  |
| Block A1            | Internal Finishes Ongoing                         |  |
| Block B1            | Internal Finishes Ongoing                         |  |
| Block C1            | Internal Finishes Ongoing                         |  |
| Block A2            | Internal Finishes Ongoing                         |  |
| Block B2            | Internal Finishes Ongoing                         |  |
| Block C2            | Internal Finishes Ongoing                         |  |
| Block A3            | Internal Finishes Ongoing                         |  |
| Block B3            | Internal Finishes Ongoing                         |  |
| Block C3            | Internal Finishes Ongoing                         |  |
| PHASE 2             |                                                   |  |
| Block D1            | Fourth floor walling complete                     |  |
| Block D2            | Fourth floor walling complete, Plastering ongoing |  |
| Block D3            | Fourth floor walling complete, Plastering ongoing |  |