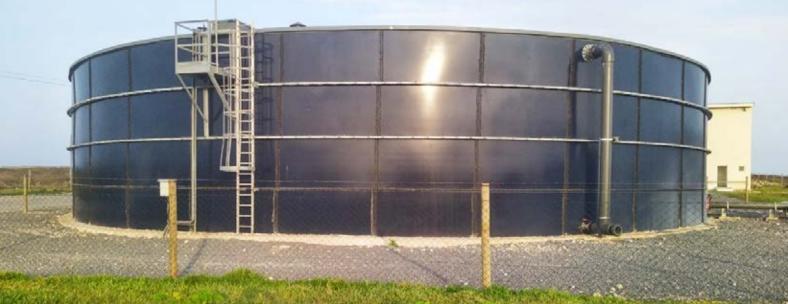

# VIPINGO DEVELOPMENT SEA WATER DESALINATION PLANT

Rest assured of reliable and potable drinking water from your tap. The Vipingo Development sea water desalination plant installation is complete and testing of the plant is ongoing.