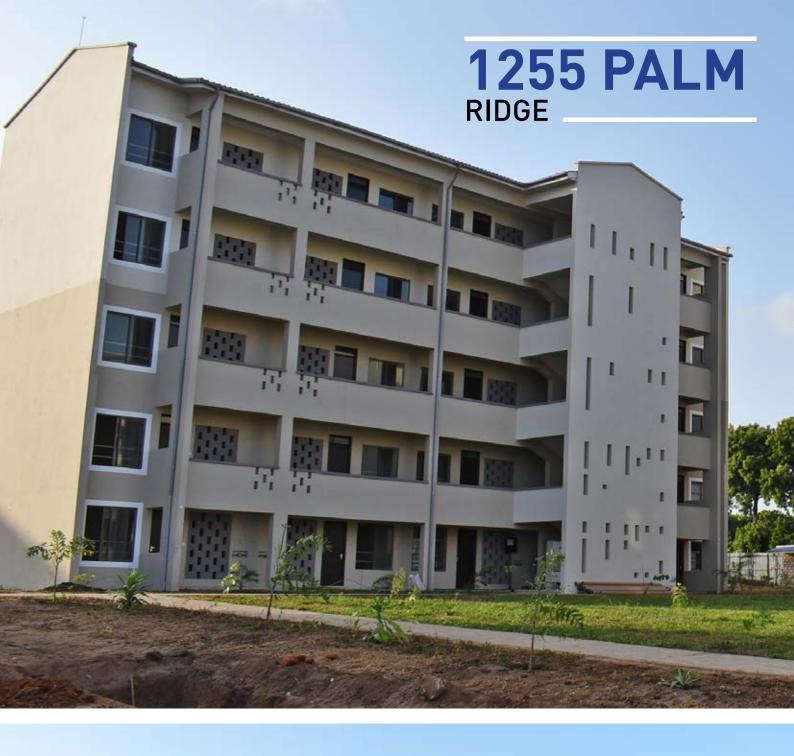

## 2. 1255 Palm Ridge Apartments

- Pictorial
- Project Fact Sheet
- Construction Progress
- Internal Finishes
- Infrastructure & Amenities

### 1255-PALM RIDGE PROJECT PROGRESS FACT SHEET

| No. of units                        | 330 <b>(Phase 1),</b> 110 Units <b>(Phase 2)</b> |
|-------------------------------------|--------------------------------------------------|
| Construction duration to date       | 93 Weeks <b>(Phase 1)</b>                        |
| Construction duration to completion | 9 Weeks (Phase 1), 32 Weeks (Phase 2)            |
| Show Houses                         | Complete                                         |