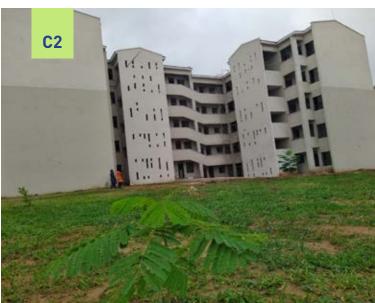

# CONSTRUCTION PROGRESS

| FEBRUARY ACTIVITIES |                                                   |  |
|---------------------|---------------------------------------------------|--|
| PHASE 1             |                                                   |  |
| Block A1            | Internal Finishes Ongoing                         |  |
| Block B1            | Internal Finishes Ongoing                         |  |
| Block C1            | Internal Finishes Ongoing                         |  |
| Block A2            | Internal Finishes Ongoing                         |  |
| Block B2            | Internal Finishes Ongoing                         |  |
| Block C2            | Internal Finishes Ongoing                         |  |
| Block A3            | Internal Finishes Ongoing                         |  |
| Block B3            | Internal Finishes Ongoing                         |  |
| Block C3            | Internal Finishes Ongoing                         |  |
| PHASE 2             |                                                   |  |
| Block D1            | Fourth floor walling complete                     |  |
| Block D2            | Fourth floor walling complete, Plastering ongoing |  |
| Block D3            | Fourth floor walling complete, Plastering ongoing |  |