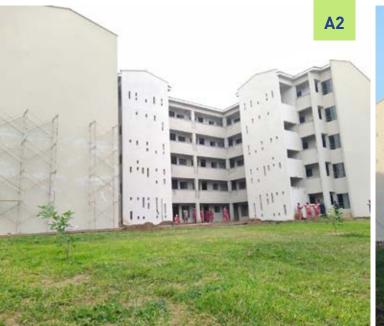

### 1255-PALM RIDGE PROJECT PROGRESS FACT SHEET

| No. of units                        | 330 <b>(Phase 1),</b> 110 Units <b>(Phase 2)</b> |
|-------------------------------------|--------------------------------------------------|
| Construction duration to date       | 93 Weeks <b>(Phase 1)</b>                        |
| Construction duration to completion | 9 Weeks (Phase 1), 32 Weeks (Phase 2)            |
| Show Houses                         | Complete                                         |

| FEBRUARY ACTIVITIES |                                                   |  |
|---------------------|---------------------------------------------------|--|
| PHASE 1             |                                                   |  |
| Block A1            | Internal Finishes Ongoing                         |  |
| Block B1            | Internal Finishes Ongoing                         |  |
| Block C1            | Internal Finishes Ongoing                         |  |
| Block A2            | Internal Finishes Ongoing                         |  |
| Block B2            | Internal Finishes Ongoing                         |  |
| Block C2            | Internal Finishes Ongoing                         |  |
| Block A3            | Internal Finishes Ongoing                         |  |
| Block B3            | Internal Finishes Ongoing                         |  |
| Block C3            | Internal Finishes Ongoing                         |  |
| PHASE 2             |                                                   |  |
| Block D1            | Fourth floor walling complete                     |  |
| Block D2            | Fourth floor walling complete, Plastering ongoing |  |
| Block D3            | Fourth floor walling complete, Plastering ongoing |  |