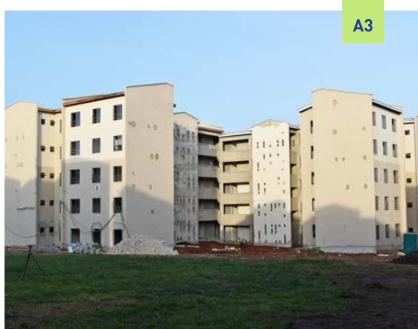

### 1255-PALM RIDGE PROJECT PROGRESS FACT SHEET

| No. of units                        | 330 <b>(Phase 1),</b> 110 Units <b>(Phase 2)</b> |
|-------------------------------------|--------------------------------------------------|
| Construction duration to date       | 93 Weeks <b>(Phase 1)</b>                        |
| Construction duration to completion | 9 Weeks (Phase 1), 32 Weeks (Phase 2)            |
| Show Houses                         | Complete                                         |

| FEBRUARY ACTIVITIES |                                                   |  |
|---------------------|---------------------------------------------------|--|
| PHASE 1             |                                                   |  |
| Block A1            | Internal Finishes Ongoing                         |  |
| Block B1            | Internal Finishes Ongoing                         |  |
| Block C1            | Internal Finishes Ongoing                         |  |
| Block A2            | Internal Finishes Ongoing                         |  |
| Block B2            | Internal Finishes Ongoing                         |  |
| Block C2            | Internal Finishes Ongoing                         |  |
| Block A3            | Internal Finishes Ongoing                         |  |
| Block B3            | Internal Finishes Ongoing                         |  |
| Block C3            | Internal Finishes Ongoing                         |  |
| PHASE 2             |                                                   |  |
| Block D1            | Fourth floor walling complete                     |  |
| Block D2            | Fourth floor walling complete, Plastering ongoing |  |
| Block D3            | Fourth floor walling complete, Plastering ongoing |  |