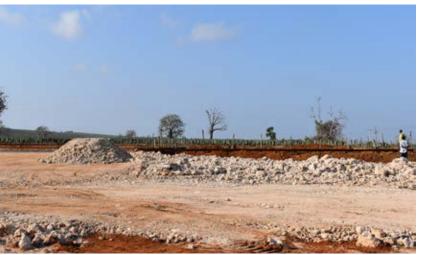

# VIPINGO INVESTMENT PARK

The Vipingo Investment park is offering serviced plots for light to medium industries. The park enjoys:

- Strategic Location along the Mombasa Malindi highway
- Proximity to the port of Mombasa and Moi International Airport (45 KMS)
- Unrivalled amenities and infrastructure
- Controlled development

Construction of food processing industry ongoing.