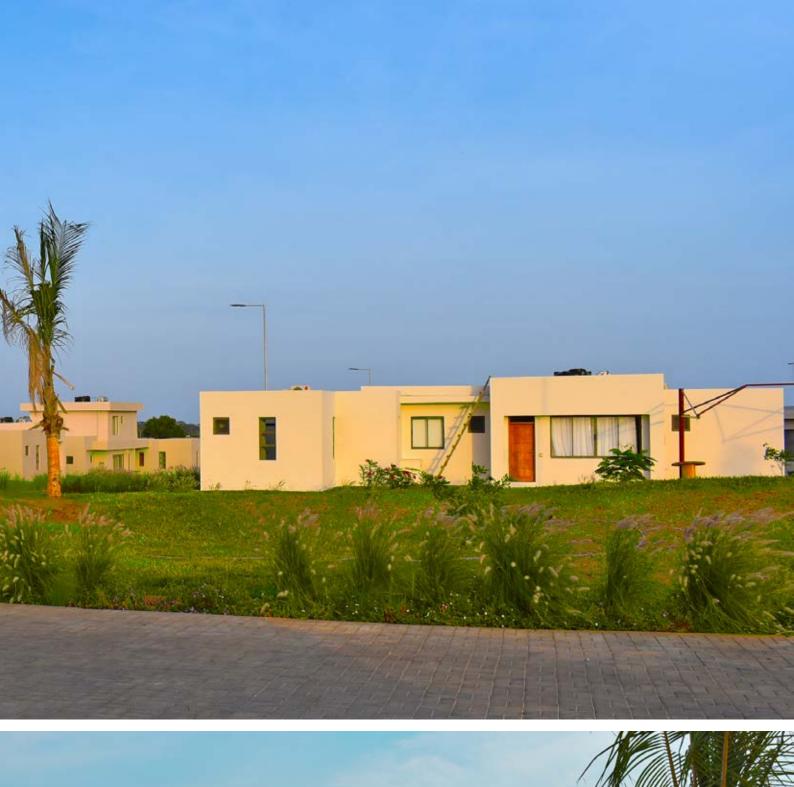

## 2. 1255 Palm Ridge Apartments

- Pictorial
- Project Fact Sheet
- Construction Progress
- Internal Finishes
- Infrastructure & Amenities

### 1255-PALM RIDGE PROJECT PROGRESS FACT SHEET

| No. of units                        | 330 <b>(Phase 1),</b> 110 Units <b>(Phase 2)</b> |
|-------------------------------------|--------------------------------------------------|
| Construction duration to date       | 93 Weeks <b>(Phase 1)</b>                        |
| Construction duration to completion | 9 Weeks (Phase 1), 32 Weeks (Phase 2)            |
| Show Houses                         | Complete                                         |

| FEBRUARY ACTIVITIES |                                                   |  |
|---------------------|---------------------------------------------------|--|
| PHASE 1             |                                                   |  |
| Block A1            | Internal Finishes Ongoing                         |  |
| Block B1            | Internal Finishes Ongoing                         |  |
| Block C1            | Internal Finishes Ongoing                         |  |
| Block A2            | Internal Finishes Ongoing                         |  |
| Block B2            | Internal Finishes Ongoing                         |  |
| Block C2            | Internal Finishes Ongoing                         |  |
| Block A3            | Internal Finishes Ongoing                         |  |
| Block B3            | Internal Finishes Ongoing                         |  |
| Block C3            | Internal Finishes Ongoing                         |  |
| PHASE 2             |                                                   |  |
| Block D1            | Fourth floor walling complete                     |  |
| Block D2            | Fourth floor walling complete, Plastering ongoing |  |
| Block D3            | Fourth floor walling complete, Plastering ongoing |  |