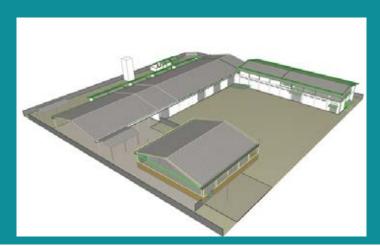

# VIPINGO INVESTMENT PARK

The Vipingo Investment park is offering serviced plots for light to medium industries. The park enjoys:

- Strategic Location along the Mombasa Malindi highway
- Proximity to the port of Mombasa and Moi International Airport (45 KMS)
- Unrivalled amenities and infrastructure
- Controlled development

Construction of food processing industry ongoing.