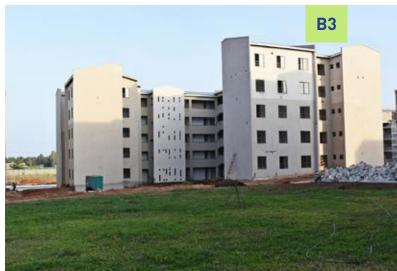

## 2. 1255 Palm Ridge Apartments

- Pictorial
- Project Fact Sheet
- Construction Progress
- Internal Finishes
- Infrastructure & Amenities

### 1255-PALM RIDGE PROJECT PROGRESS FACT SHEET

| No. of units                        | 330 <b>(Phase 1),</b> 110 Units <b>(Phase 2)</b> |
|-------------------------------------|--------------------------------------------------|
| Construction duration to date       | 93 Weeks <b>(Phase 1)</b>                        |
| Construction duration to completion | 9 Weeks (Phase 1), 32 Weeks (Phase 2)            |
| Show Houses                         | Complete                                         |

| FEBRUARY ACTIVITIES |                                                   |  |
|---------------------|---------------------------------------------------|--|
| PHASE 1             |                                                   |  |
| Block A1            | Internal Finishes Ongoing                         |  |
| Block B1            | Internal Finishes Ongoing                         |  |
| Block C1            | Internal Finishes Ongoing                         |  |
| Block A2            | Internal Finishes Ongoing                         |  |
| Block B2            | Internal Finishes Ongoing                         |  |
| Block C2            | Internal Finishes Ongoing                         |  |
| Block A3            | Internal Finishes Ongoing                         |  |
| Block B3            | Internal Finishes Ongoing                         |  |
| Block C3            | Internal Finishes Ongoing                         |  |
| PHASE 2             |                                                   |  |
| Block D1            | Fourth floor walling complete                     |  |
| Block D2            | Fourth floor walling complete, Plastering ongoing |  |
| Block D3            | Fourth floor walling complete, Plastering ongoing |  |