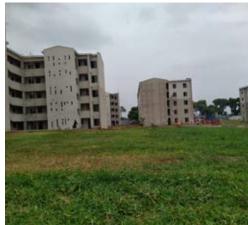

## 2. 1255 Palm Ridge Apartments

- Pictorial
- Project Fact Sheet
- Construction Progress
- Internal Finishes
- Infrastructure & Amenities

### 1255-PALM RIDGE PROJECT PROGRESS FACT SHEET

| No. of units                        | 330 <b>(Phase 1),</b> 110 Units <b>(Phase 2)</b> |
|-------------------------------------|--------------------------------------------------|
| Construction duration to date       | 93 Weeks <b>(Phase 1)</b>                        |
| Construction duration to completion | 9 Weeks (Phase 1), 32 Weeks (Phase 2)            |
| Show Houses                         | Complete                                         |

| FEBRUARY ACTIVITIES |                                                   |  |
|---------------------|---------------------------------------------------|--|
| PHASE 1             |                                                   |  |
| Block A1            | Internal Finishes Ongoing                         |  |
| Block B1            | Internal Finishes Ongoing                         |  |
| Block C1            | Internal Finishes Ongoing                         |  |
| Block A2            | Internal Finishes Ongoing                         |  |
| Block B2            | Internal Finishes Ongoing                         |  |
| Block C2            | Internal Finishes Ongoing                         |  |
| Block A3            | Internal Finishes Ongoing                         |  |
| Block B3            | Internal Finishes Ongoing                         |  |
| Block C3            | Internal Finishes Ongoing                         |  |
| PHASE 2             |                                                   |  |
| Block D1            | Fourth floor walling complete                     |  |
| Block D2            | Fourth floor walling complete, Plastering ongoing |  |
| Block D3            | Fourth floor walling complete, Plastering ongoing |  |