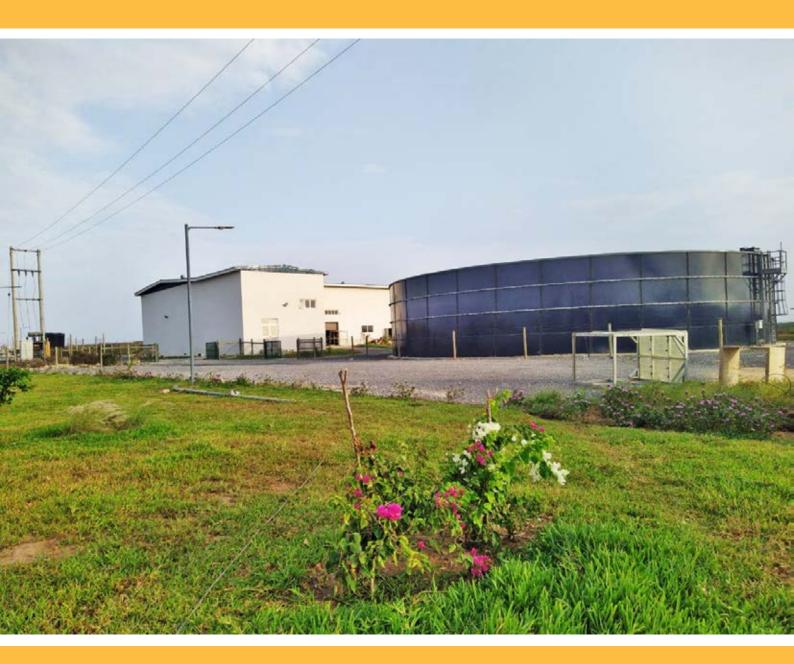

# VIPINGO DEVELOPMENT SEA WATER DESALINATION PLANT

Rest assured of reliable and potable drinking water from your tap. The Vipingo Development sea water desalination plant installation is complete and testing of the plant is ongoing.