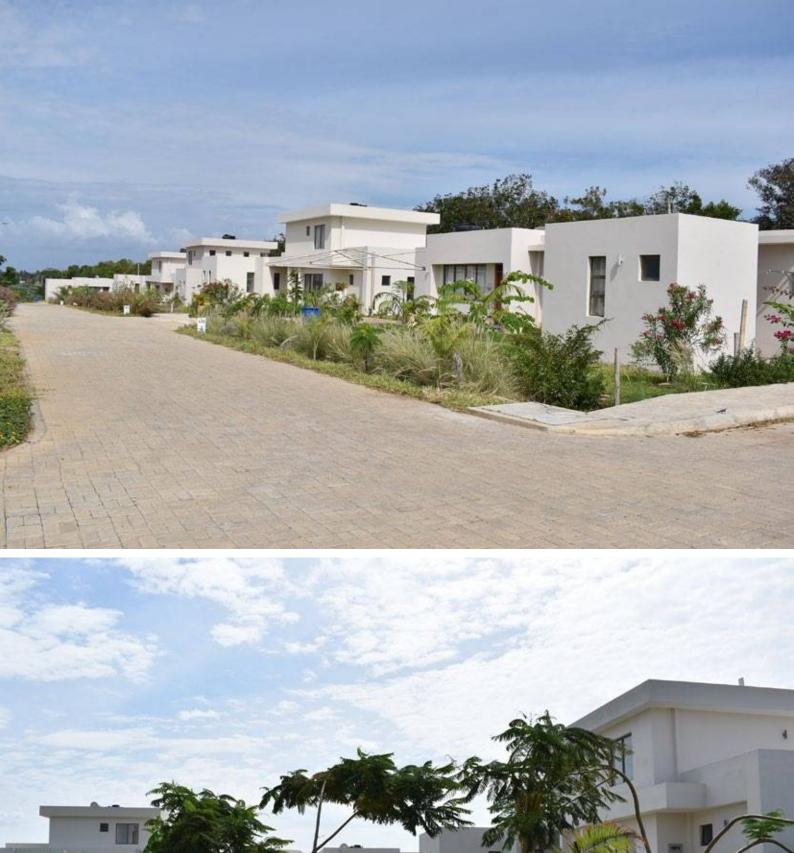

### Fact Sheet

#### **AWALI ESTATE PROJECT PROGRESS FACT SHEET**

| No of units                   | 74       |
|-------------------------------|----------|
| Construction duration         | Complete |
| Construction duration to date | Complete |
| Progress status               | Complete |
| Show Houses                   | Complete |

### AMENITIES AND UTILITIES PROGRESS

| COMPONENT                  | STATUS   | TARGET COMPLETION DATE |  |  |
|----------------------------|----------|------------------------|--|--|
| Children's play area       | Complete | Complete               |  |  |
| Perimeter fence            | Complete | Complete               |  |  |
| CCTV                       | Complete | Complete               |  |  |
| INFRASTRUCTURE             |          |                        |  |  |
| Roads                      | Complete | Complete               |  |  |
| Permanent power connection | Complete | Complete               |  |  |
| Gate house                 | Complete | Complete               |  |  |
| ICT                        | Complete | Complete               |  |  |
| LANDSCAPING                |          |                        |  |  |
| Grassing                   | Complete | Complete               |  |  |
| Trees and Flowers          | Complete | Complete               |  |  |
|                            |          |                        |  |  |