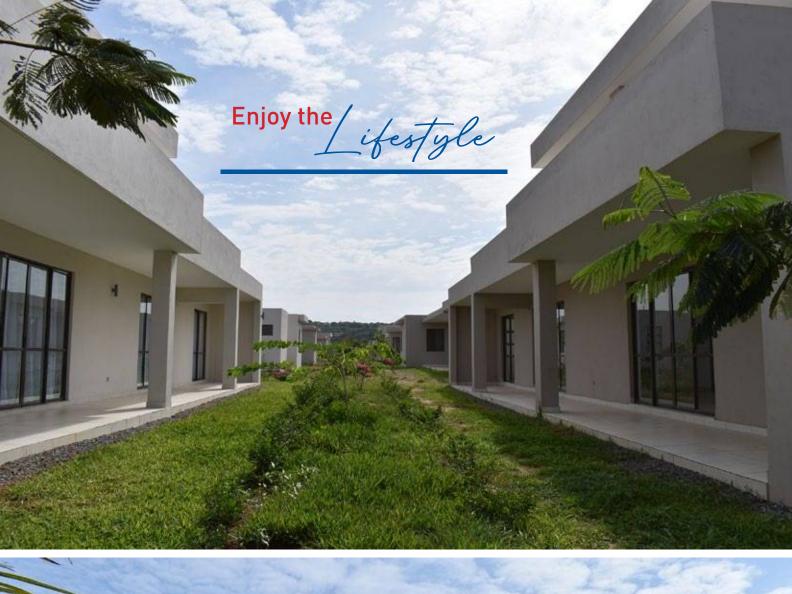

#### **AWALI ESTATE PROJECT PROGRESS FACT SHEET**

| No of units                   | 74       |
|-------------------------------|----------|
| Construction duration         | Complete |
| Construction duration to date | Complete |
| Progress status               | Complete |
| Show Houses                   | Complete |

### AMENITIES AND UTILITIES PROGRESS

| COMPONENT                  | STATUS   | TARGET COMPLETION DATE |  |  |
|----------------------------|----------|------------------------|--|--|
| Children's play area       | Complete | Complete               |  |  |
| Perimeter fence            | Complete | Complete               |  |  |
| CCTV                       | Complete | Complete               |  |  |
| INFRASTRUCTURE             |          |                        |  |  |
| Roads                      | Complete | Complete               |  |  |
| Permanent power connection | Complete | Complete               |  |  |
| Gate house                 | Complete | Complete               |  |  |
| ICT                        | Complete | Complete               |  |  |
| LANDSCAPING                |          |                        |  |  |
| Grassing                   | Complete | Complete               |  |  |
| Trees and Flowers          | Complete | Complete               |  |  |
|                            |          |                        |  |  |