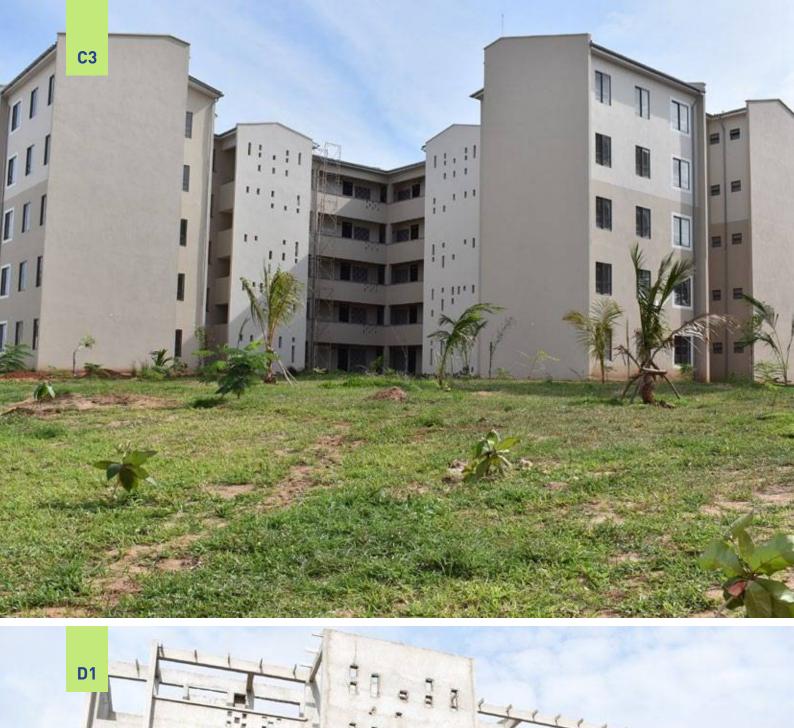

#### **MAY ACTIVITIES**

| Block A1 | Complete                  |
|----------|---------------------------|
| Block B1 | Complete                  |
| Block C1 | Complete                  |
| Block A2 | Complete, snags ongoing   |
| Block B2 | Complete, snags ongoing   |
| Block C2 | Internal finishes ongoing |
| Block A3 | Internal finishes ongoing |
| Block B3 | Internal finishes ongoing |
| Block C3 | Complete, snags ongoing   |

#### PHASE 2

| Block D1 | Plastering complete |
|----------|---------------------|
| Block D2 | Plastering complete |
| Block D3 | Plastering complete |

# CONSTRUCTION PROGRESS