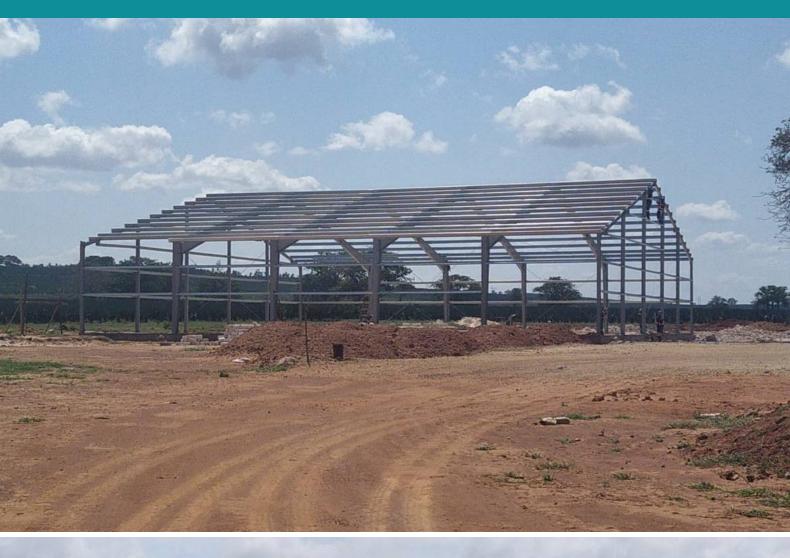

## PROGRESS STATUS

Investment Park. Construction of the food industry is ongoing and is scheduled for completion in Q4 of 2021.

The industry is expected to create over 1,000 jobs when fully operational.