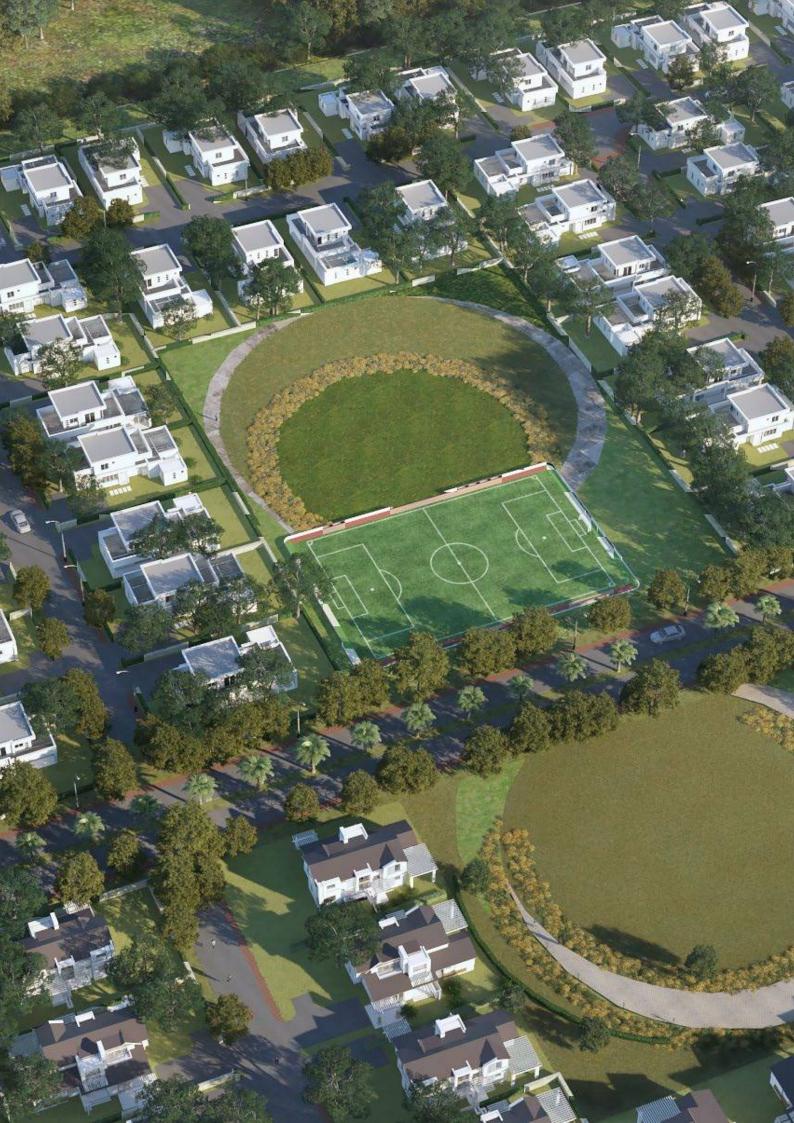

## **SITE PLAN**

## KINGSW00D PARK

Build your dream home!

Kingswod Park offers an opportunity to build your dream home from four unique typologies. The estate is conveniently located within the serene Vipingo Development. Get to own from 1/8th acre from KES 2.5 Million.

You will get to enjoy a 6-month payment period and 48 months development period.

**Book your plot today!** 