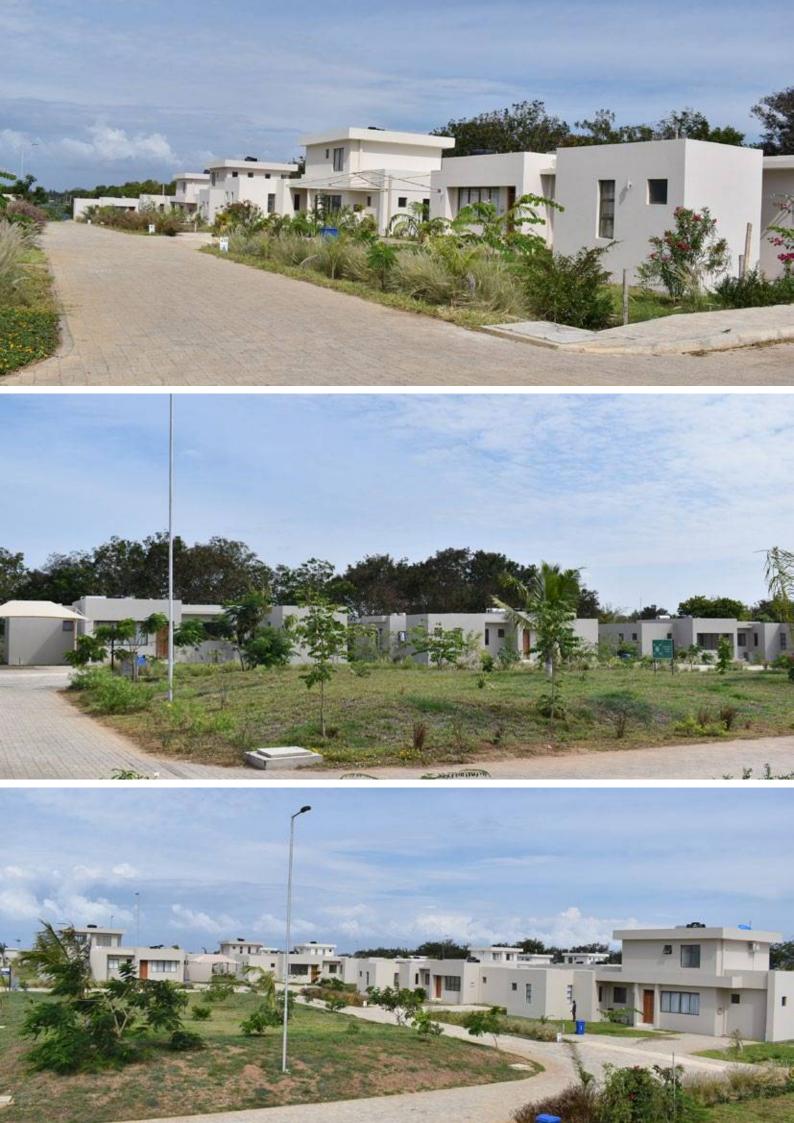

### Fact Sheet

#### **AWALI ESTATE PROJECT PROGRESS FACT SHEET**

| No of units                   | 74       |
|-------------------------------|----------|
| Construction duration         | Complete |
| Construction duration to date | Complete |
| Progress status               | Complete |
| Show Houses                   | Complete |

### AMENITIES AND UTILITIES PROGRESS

| COMPONENT                  | STATUS   | TARGET COMPLETION DATE |  |  |
|----------------------------|----------|------------------------|--|--|
| Children's play area       | Complete | Complete               |  |  |
| Perimeter fence            | Complete | Complete               |  |  |
| CCTV                       | Complete | Complete               |  |  |
| INFRASTRUCTURE             |          |                        |  |  |
| Roads                      | Complete | Complete               |  |  |
| Permanent power connection | Complete | Complete               |  |  |
| Gate house                 | Complete | Complete               |  |  |
| ICT                        | Complete | Complete               |  |  |
| LANDSCAPING                |          |                        |  |  |
| Grassing                   | Complete | Complete               |  |  |
| Trees and Flowers          | Complete | Complete               |  |  |
|                            |          |                        |  |  |