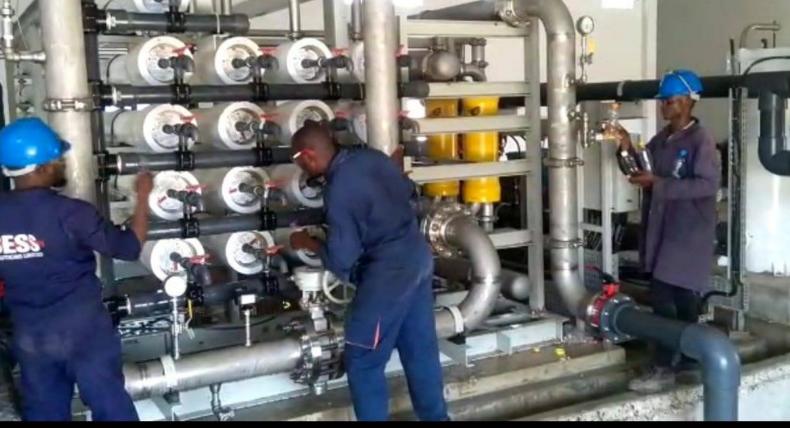

| BATCH 1 |
|---------|
| BATCH 2 |
| ватсн з |
| ВАТСН 4 |
| ВАТСН 5 |

The Vipingo Development sea water desalination plant installation is now complete. The 3 million litre capacity plant will supply reliable water to the development. The plant is now operational.