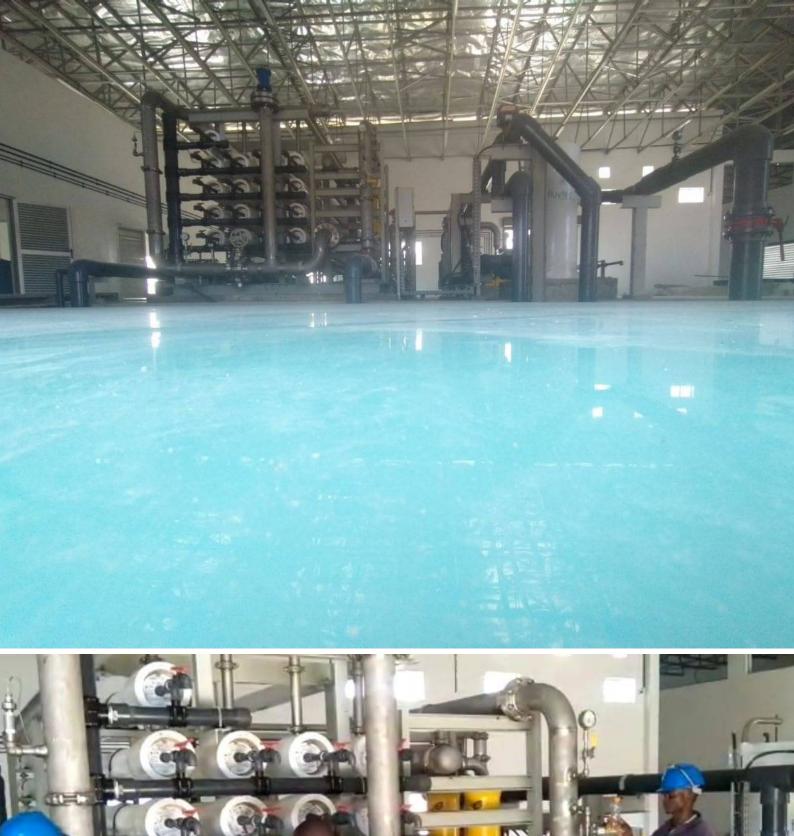

| BATCH 1 |
|---------|
| BATCH 2 |
| ватсн з |
| ВАТСН 4 |
| ВАТСН 5 |

The Vipingo Development sea water desalination plant installation is now complete. The 3 million litre capacity plant will supply reliable water to the development. The plant is now operational.