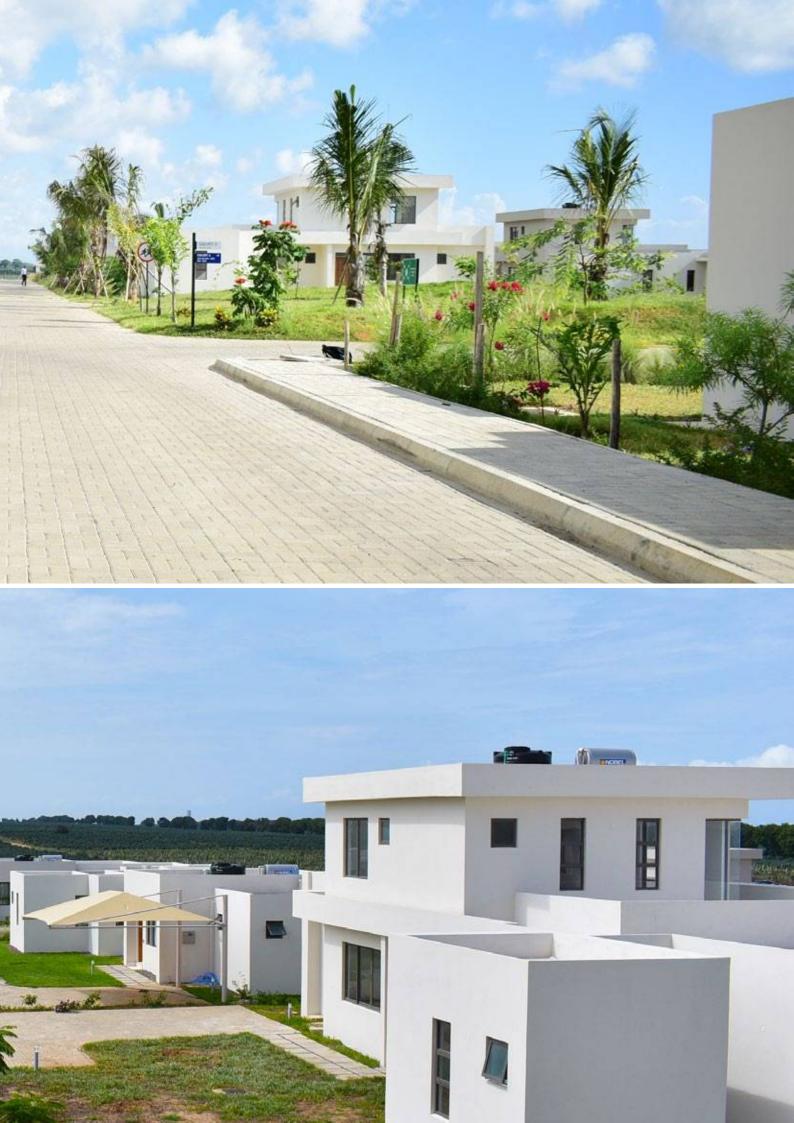

#### **AWALI ESTATE PROJECT PROGRESS FACT SHEET**

| No of units                   | 74       |
|-------------------------------|----------|
| Construction duration         | Complete |
| Construction duration to date | Complete |
| Progress status               | Complete |
| Show Houses                   | Complete |

### AMENITIES AND UTILITIES PROGRESS

| COMPONENT                  | STATUS   | TARGET COMPLETION DATE |  |  |
|----------------------------|----------|------------------------|--|--|
| Children's play area       | Complete | Complete               |  |  |
| Perimeter fence            | Complete | Complete               |  |  |
| CCTV                       | Complete | Complete               |  |  |
| INFRASTRUCTURE             |          |                        |  |  |
| Roads                      | Complete | Complete               |  |  |
| Permanent power connection | Complete | Complete               |  |  |
| Gate house                 | Complete | Complete               |  |  |
| ICT                        | Complete | Complete               |  |  |
| LANDSCAPING                |          |                        |  |  |
| Grassing                   | Complete | Complete               |  |  |
| Trees and Flowers          | Complete | Complete               |  |  |
|                            |          |                        |  |  |