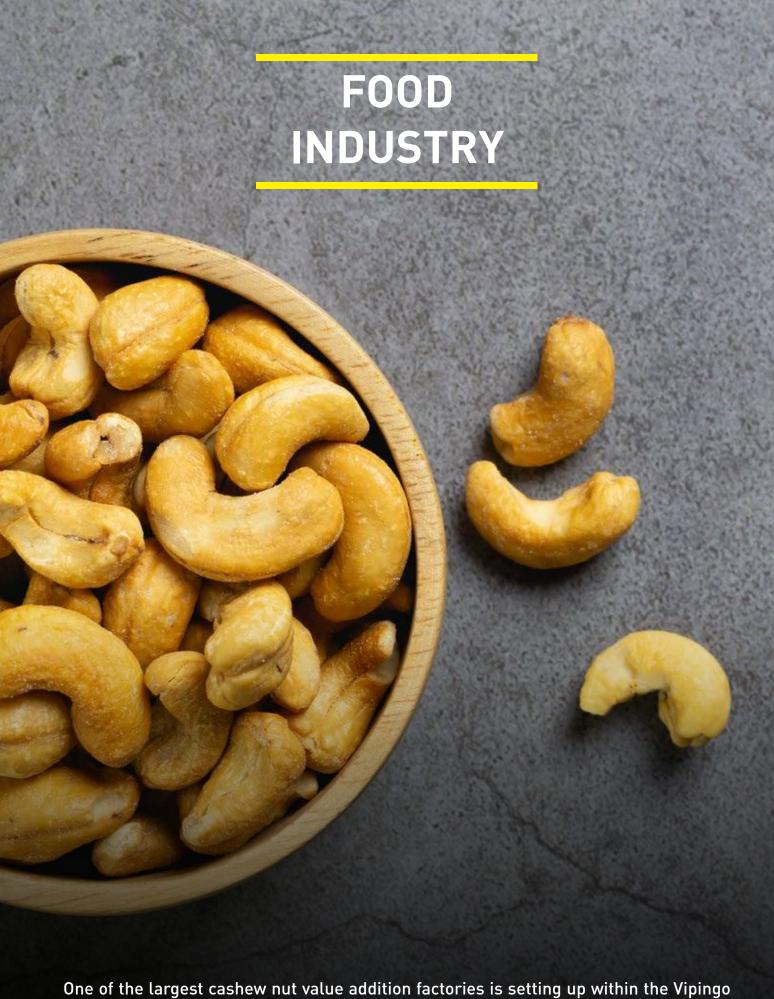

## PROGRESS STATUS

Investment Park. Construction of the food industry is ongoing and is scheduled for completion in Q4 of 2021.

The industry is expected to create over 1,000 jobs when fully operational.