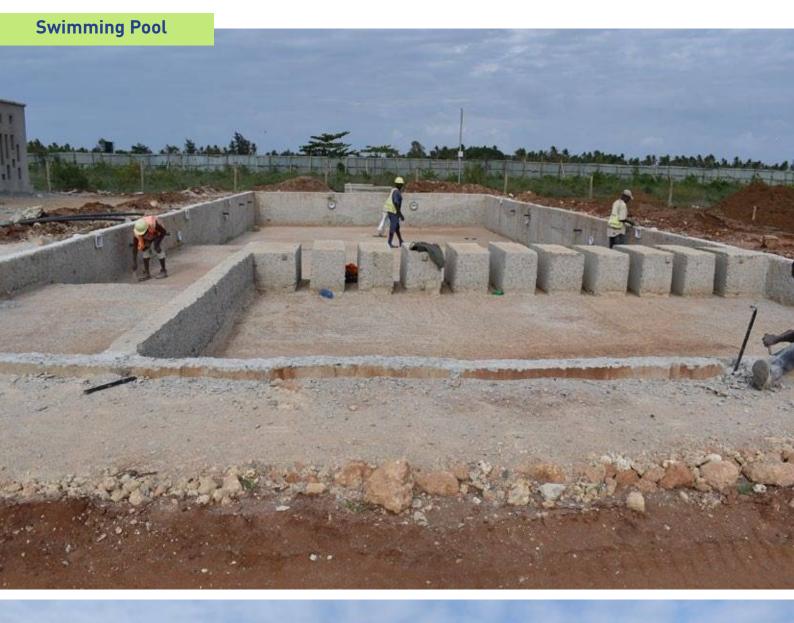

#### **AMENITIES AND UTILITIES PROGRESS**

| COMPONENT                  | STATUS           | TARGET COMPLETION DATE |
|----------------------------|------------------|------------------------|
| Swimming pool              | Pending Tiling   | May 2021               |
| Children's play area       | Grassing ongoing | May 2021               |
| Parks                      | 90% Done         | May 2021               |
| Perimeter fence            | Complete         | Complete               |
| INFRASTRUCTURE             |                  |                        |
| Roads                      | Complete         | Complete               |
| Permanent Power connection | Complete         | Complete               |
| Gate House                 | Complete         | Complete               |
| CCTV                       | Ongoing          | May 2021               |
| LANDSCAPING                |                  |                        |
| Grassing                   | 90% Done         | May 2021               |
| Trees and Flowers          | 95% Done         | May 2021               |