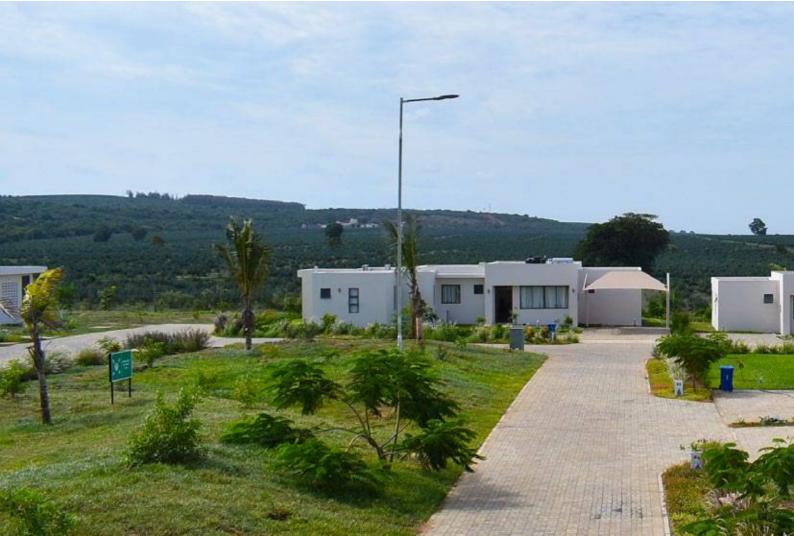

#### **AWALI ESTATE PROJECT PROGRESS FACT SHEET**

| No of units                   | 74       |
|-------------------------------|----------|
| Construction duration         | Complete |
| Construction duration to date | Complete |
| Progress status               | Complete |
| Show Houses                   | Complete |

### AMENITIES AND UTILITIES PROGRESS

| COMPONENT                  | STATUS   | TARGET COMPLETION DATE |  |  |
|----------------------------|----------|------------------------|--|--|
| Children's play area       | Complete | Complete               |  |  |
| Perimeter fence            | Complete | Complete               |  |  |
| CCTV                       | Complete | Complete               |  |  |
| INFRASTRUCTURE             |          |                        |  |  |
| Roads                      | Complete | Complete               |  |  |
| Permanent power connection | Complete | Complete               |  |  |
| Gate house                 | Complete | Complete               |  |  |
| ICT                        | Complete | Complete               |  |  |
| LANDSCAPING                |          |                        |  |  |
| Grassing                   | Complete | Complete               |  |  |
| Trees and Flowers          | Complete | Complete               |  |  |
|                            |          |                        |  |  |