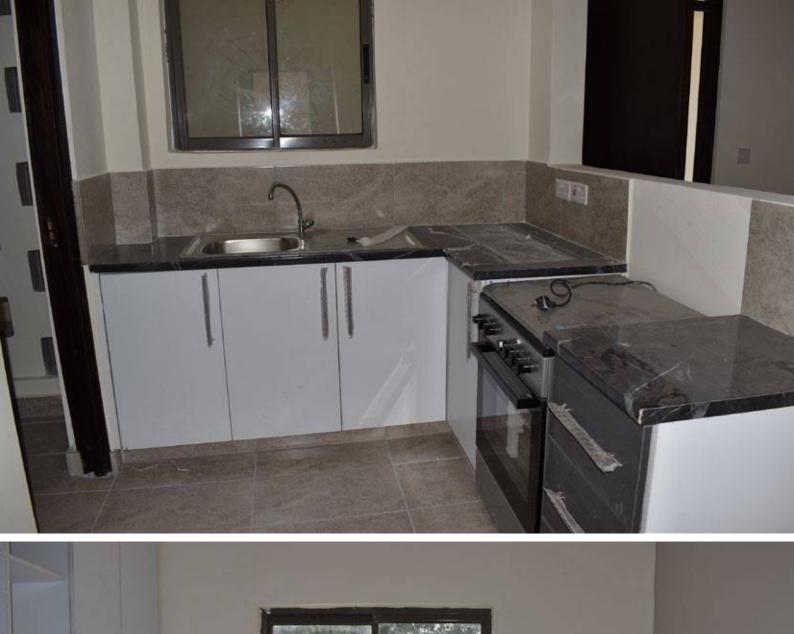

#### **AWALI ESTATE PROJECT PROGRESS FACT SHEET**

| No of units                   | 74       |
|-------------------------------|----------|
| Construction duration         | Complete |
| Construction duration to date | Complete |
| Progress status               | Complete |
| Show Houses                   | Complete |

### AMENITIES AND UTILITIES PROGRESS

| COMPONENT                  | STATUS   | TARGET COMPLETION DATE |  |  |
|----------------------------|----------|------------------------|--|--|
| Children's play area       | Complete | Complete               |  |  |
| Perimeter fence            | Complete | Complete               |  |  |
| CCTV                       | Complete | Complete               |  |  |
| INFRASTRUCTURE             |          |                        |  |  |
| Roads                      | Complete | Complete               |  |  |
| Permanent power connection | Complete | Complete               |  |  |
| Gate house                 | Complete | Complete               |  |  |
| ICT                        | Complete | Complete               |  |  |
| LANDSCAPING                |          |                        |  |  |
| Grassing                   | Complete | Complete               |  |  |
| Trees and Flowers          | Complete | Complete               |  |  |
|                            |          |                        |  |  |