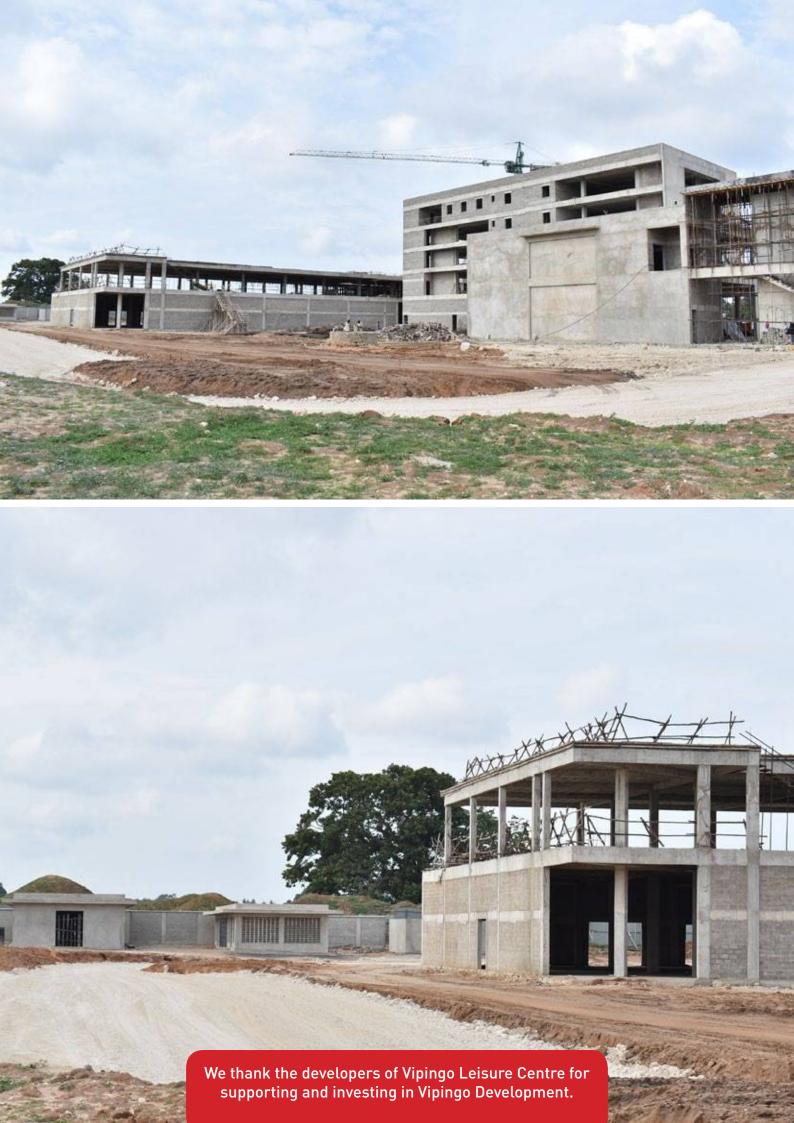

### VIPINGO LEISURE CENTRE

#### It is taking shape!

Indulge in the best of shopping, dining and leisure at Vipingo Leisure Centre mall. The mall is conveniently located near 1255-Palm Ridge, Kingswood Park and Awali Estate.

Looking for retail or office space?

Contact Jane via leasing@vipingoleisurecentre.com

Construction of the mall is ongoing with completion scheduled for Q4 of 2021. The mall's shell and core is now ready.