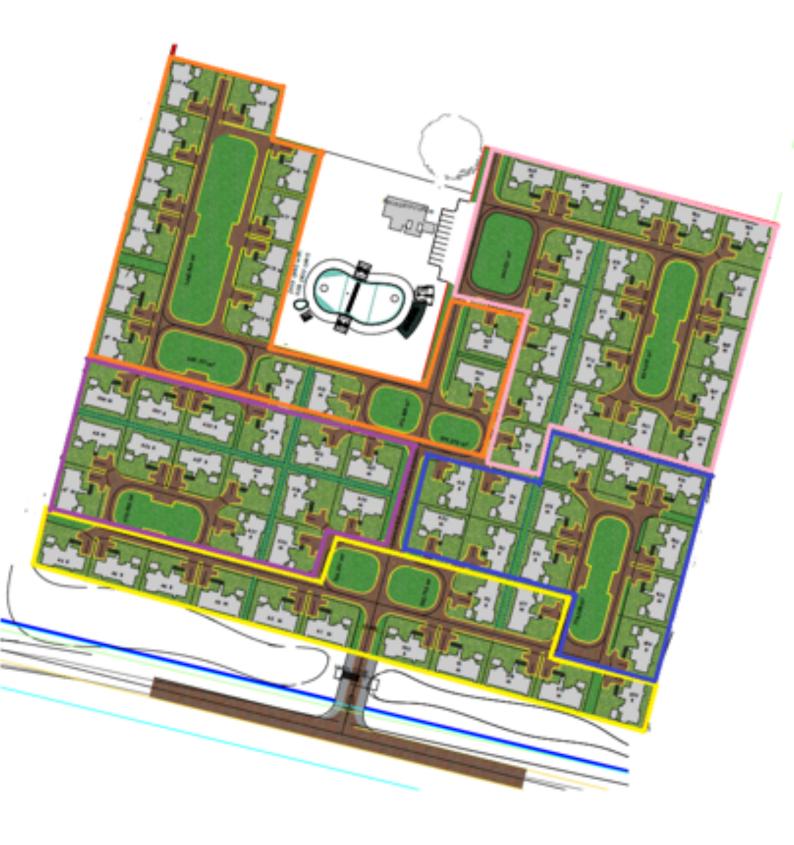

rimeter fence            | Complete | Complete               |  |  |
| CCTV                       | Complete | Complete               |  |  |
| INFRASTRUCTURE             |          |                        |  |  |
| Roads                      | Complete | Complete               |  |  |
| Permanent power connection | Complete | Complete               |  |  |
| Gate house                 | Complete | Complete               |  |  |
| ICT                        | Complete | Complete               |  |  |
| LANDSCAPING                |          |                        |  |  |
| Grassing                   | Complete | Complete               |  |  |
| Trees and Flowers          | Complete | Complete               |  |  |
|                            |          |                        |  |  |



| BATCH 1 |
|---------|
| BATCH 2 |
| ватсн з |
| ВАТСН 4 |
| ВАТСН 5 |

















The Vipingo Development sea water desalination plant installation is now complete. The 3 million litre capacity plant will supply reliable water to the development. The plant is now operational.



### PROGRESS STATUS













# Ongoing

• 1255 Palm Ridge















#### 1255-PALM RIDGE PROJECT PROGRESS FACT SHEET

| No. of units                        | 330 (Phase 1), 110 Units (Phase 2)    |
|-------------------------------------|---------------------------------------|
| Construction duration to date       | 99 Weeks (Phase 1)                    |
| Construction duration to completion | 3 Weeks (Phase 1), 23 Weeks (Phase 2) |
| Show Houses                         | Complete