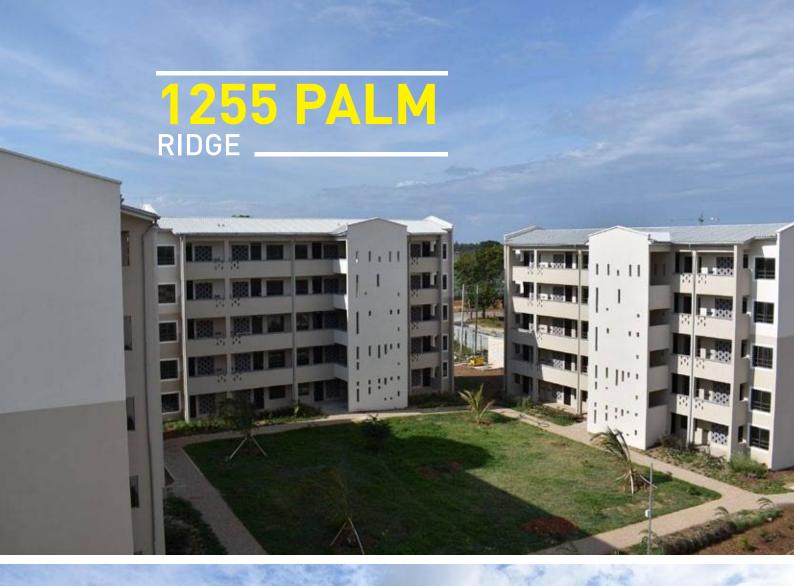

2. Ongoing Projects

• 1255 Palm Ridge

4. Serviced Plots

Kingswood Park

Vipingo Breeze Estate

# Ongoing

• 1255 Palm Ridge

#### 1255-PALM RIDGE PROJECT PROGRESS FACT SHEET

| No. of units                        | 330 (Phase 1), 110 Units (Phase 2)    |
|-------------------------------------|---------------------------------------|
| Construction duration to date       | 99 Weeks (Phase 1)                    |
| Construction duration to completion | 3 Weeks (Phase 1), 23 Weeks (Phase 2) |
| Show Houses                         | Complete                              |