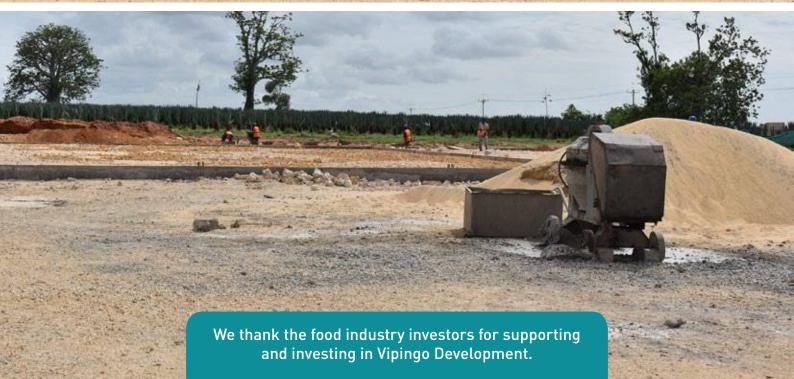

## PROGRESS STATUS

Investment Park. Construction of the food industry is ongoing and is scheduled for completion in Q4 of 2021.

The industry is expected to create over 1,000 jobs when fully operational.