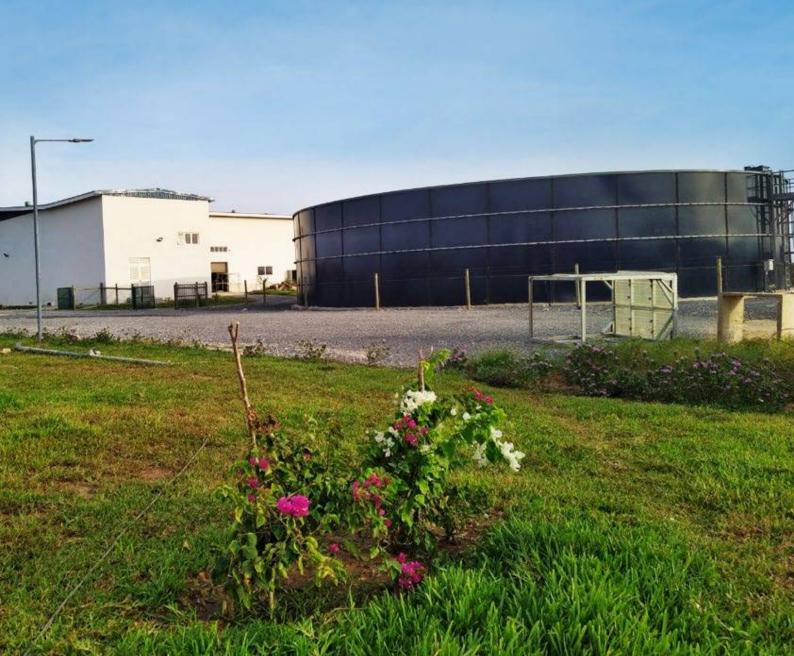

| BATCH 1 |
|---------|
| BATCH 2 |
| ватсн з |
| ВАТСН 4 |
| ВАТСН 5 |

The Vipingo Development sea water desalination plant installation is now complete. The 3 million litre capacity plant will supply reliable water to the development. The plant is now operational.