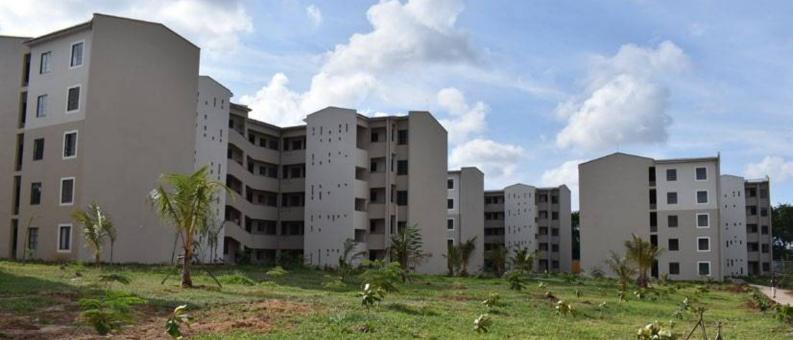

#### 1255-PALM RIDGE PROJECT PROGRESS FACT SHEET

| No. of units                        | 330 (Phase 1), 110 Units (Phase 2)    |
|-------------------------------------|---------------------------------------|
| Construction duration to date       | 99 Weeks (Phase 1)                    |
| Construction duration to completion | 3 Weeks (Phase 1), 23 Weeks (Phase 2) |
| Show Houses                         | Complete                              |

#### **MAY ACTIVITIES**

| Block A1 | Complete                  |
|----------|---------------------------|
| Block B1 | Complete                  |
| Block C1 | Complete                  |
| Block A2 | Complete, snags ongoing   |
| Block B2 | Complete, snags ongoing   |
| Block C2 | Internal finishes ongoing |
| Block A3 | Internal finishes ongoing |
| Block B3 | Internal finishes ongoing |
| Block C3 | Complete, snags ongoing   |

#### PHASE 2

| Block D1 | Plastering complete |
|----------|---------------------|
| Block D2 | Plastering complete |
| Block D3 | Plastering complete |