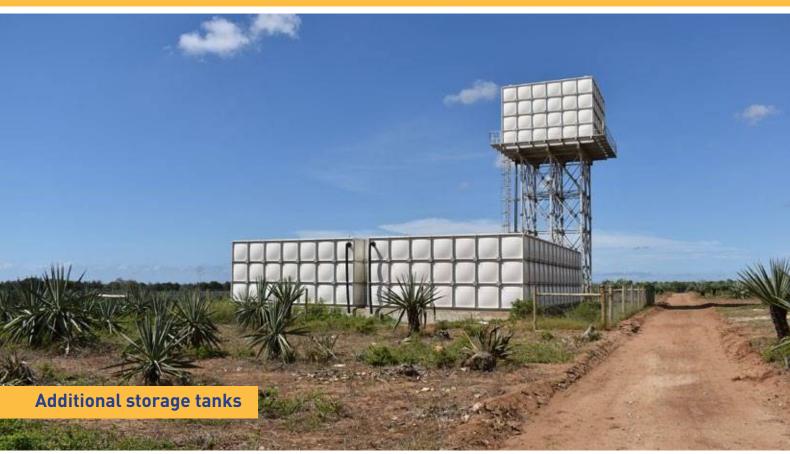

| BATCH 1 |
|---------|
| BATCH 2 |
| ватсн з |
| ВАТСН 4 |
| ВАТСН 5 |

The Vipingo Development sea water desalination plant installation is now complete. The 3 million litre capacity plant will supply reliable water to the development. The plant is now operational.