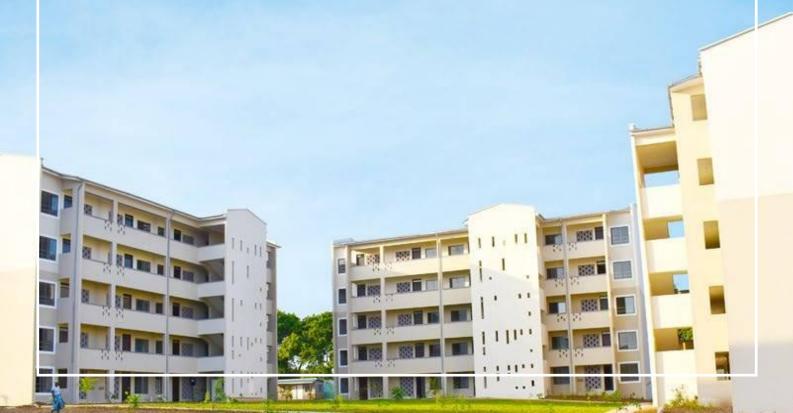

#### **AWALI ESTATE PROJECT PROGRESS FACT SHEET**

| No of units                   | 74       |
|-------------------------------|----------|
| Construction duration         | Complete |
| Construction duration to date | Complete |
| Progress status               | Complete |
| Show Houses                   | Complete |

### AMENITIES AND UTILITIES PROGRESS

| COMPONENT                  | STATUS   | TARGET COMPLETION DATE |  |  |
|----------------------------|----------|------------------------|--|--|
| Children's play area       | Complete | Complete               |  |  |
| Perimeter fence            | Complete | Complete               |  |  |
| CCTV                       | Complete | Complete               |  |  |
| INFRASTRUCTURE             |          |                        |  |  |
| Roads                      | Complete | Complete               |  |  |
| Permanent power connection | Complete | Complete               |  |  |
| Gate house                 | Complete | Complete               |  |  |
| ICT                        | Complete | Complete               |  |  |
| LANDSCAPING                |          |                        |  |  |
| Grassing                   | Complete | Complete               |  |  |
| Trees and Flowers          | Complete | Complete               |  |  |
|                            |          |                        |  |  |