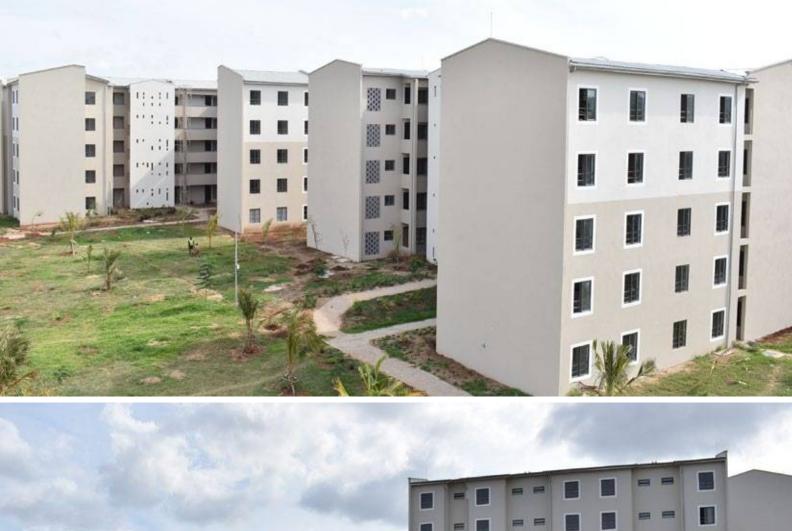

|
| Gate house                 | Complete | Complete               |  |  |
| ICT                        | Complete | Complete               |  |  |
| LANDSCAPING                |          |                        |  |  |
| Grassing                   | Complete | Complete               |  |  |
| Trees and Flowers          | Complete | Complete               |  |  |
|                            |          |                        |  |  |



| BATCH 1 |
|---------|
| BATCH 2 |
| ватсн з |
| ВАТСН 4 |
| ВАТСН 5 |

















The Vipingo Development sea water desalination plant installation is now complete. The 3 million litre capacity plant will supply reliable water to the development. The plant is now operational.



### PROGRESS STATUS













# Ongoing

• 1255 Palm Ridge















#### 1255-PALM RIDGE PROJECT PROGRESS FACT SHEET

| No. of units                        | 330 (Phase 1), 110 Units (Phase 2)    |
|-------------------------------------|---------------------------------------|
| Construction duration to date       | 99 Weeks (Phase 1)                    |
| Construction duration to completion | 3 Weeks (Phase 1), 23 Weeks (Phase 2) |
| Show Houses                         | Complete                              |

#### **MAY ACTIVITIES**

| Block A1 | Complete                  |
|----------|---------------------------|
| Block B1 | Complete                  |
| Block C1 | Complete                  |
| Block A2 | Complete, snags ongoing   |
| Block B2 | Complete, snags ongoing   |
| Block C2 | Internal finishes ongoing |
| Block A3 | Internal finishe