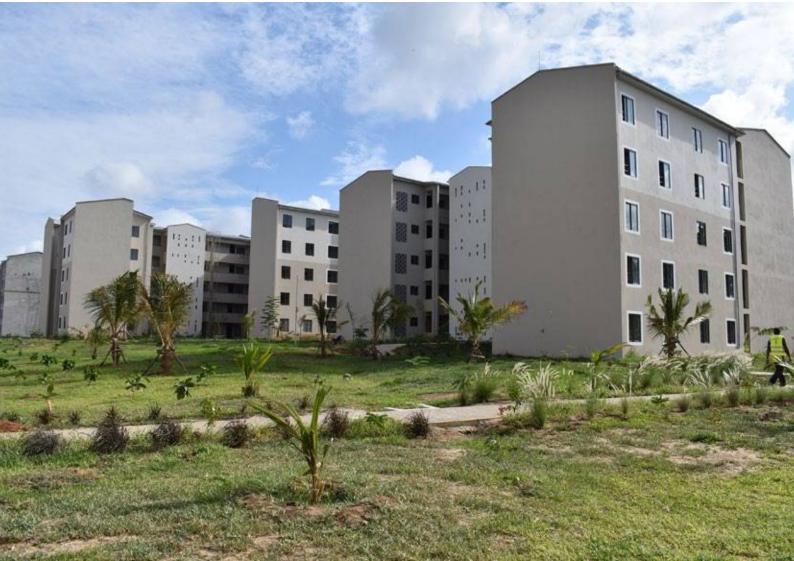

#### 1255-PALM RIDGE PROJECT PROGRESS FACT SHEET

| No. of units                        | 330 (Phase 1), 110 Units (Phase 2)    |
|-------------------------------------|---------------------------------------|
| Construction duration to date       | 99 Weeks (Phase 1)                    |
| Construction duration to completion | 3 Weeks (Phase 1), 23 Weeks (Phase 2) |
| Show Houses                         | Complete                              |

#### **MAY ACTIVITIES**

| Block A1 | Complete                  |
|----------|---------------------------|
| Block B1 | Complete                  |
| Block C1 | Complete                  |
| Block A2 | Complete, snags ongoing   |
| Block B2 | Complete, snags ongoing   |
| Block C2 | Internal finishes ongoing |
| Block A3 | Internal finishes ongoing |
| Block B3 | Internal finishes ongoing |
| Block C3 | Complete, snags ongoing   |

#### PHASE 2

| Block D1 | Plastering complete |
|----------|---------------------|
| Block D2 | Plastering complete |
| Block D3 | Plastering complete |