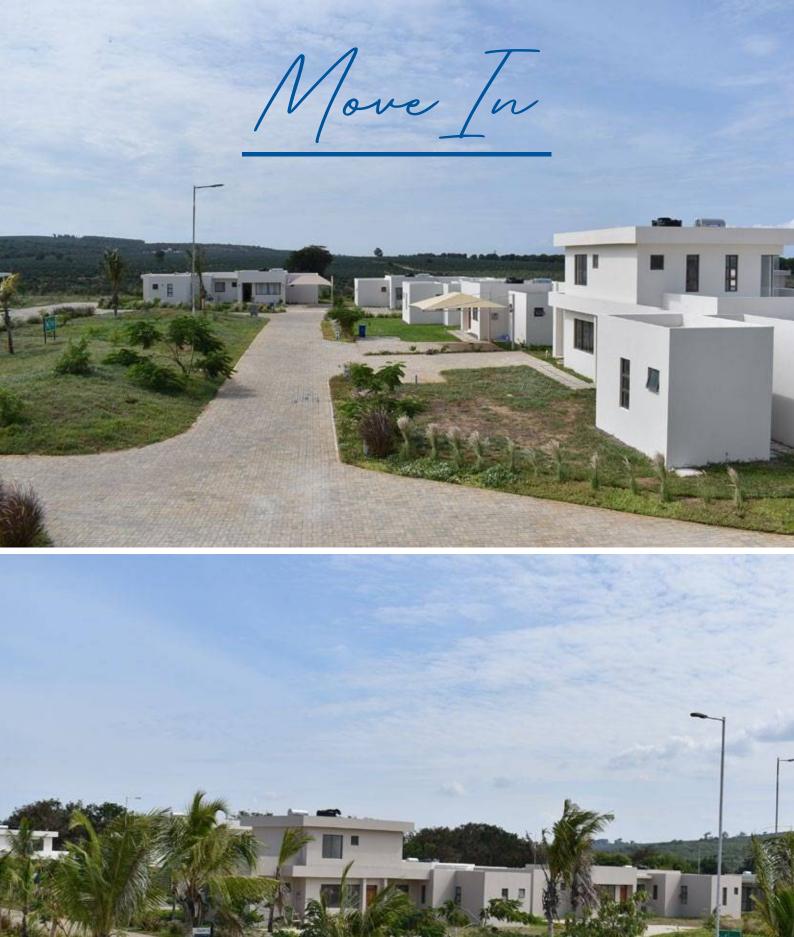

### Fact Sheet

#### **AWALI ESTATE PROJECT PROGRESS FACT SHEET**

| No of units                   | 74       |
|-------------------------------|----------|
| Construction duration         | Complete |
| Construction duration to date | Complete |
| Progress status               | Complete |
| Show Houses                   | Complete |

### AMENITIES AND UTILITIES PROGRESS

| COMPONENT                  | STATUS   | TARGET COMPLETION DATE |  |  |
|----------------------------|----------|------------------------|--|--|
| Children's play area       | Complete | Complete               |  |  |
| Perimeter fence            | Complete | Complete               |  |  |
| CCTV                       | Complete | Complete               |  |  |
| INFRASTRUCTURE             |          |                        |  |  |
| Roads                      | Complete | Complete               |  |  |
| Permanent power connection | Complete | Complete               |  |  |
| Gate house                 | Complete | Complete               |  |  |
| ICT                        | Complete | Complete               |  |  |
| LANDSCAPING                |          |                        |  |  |
| Grassing                   | Complete | Complete               |  |  |
| Trees and Flowers          | Complete | Complete               |  |  |
|                            |          |                        |  |  |