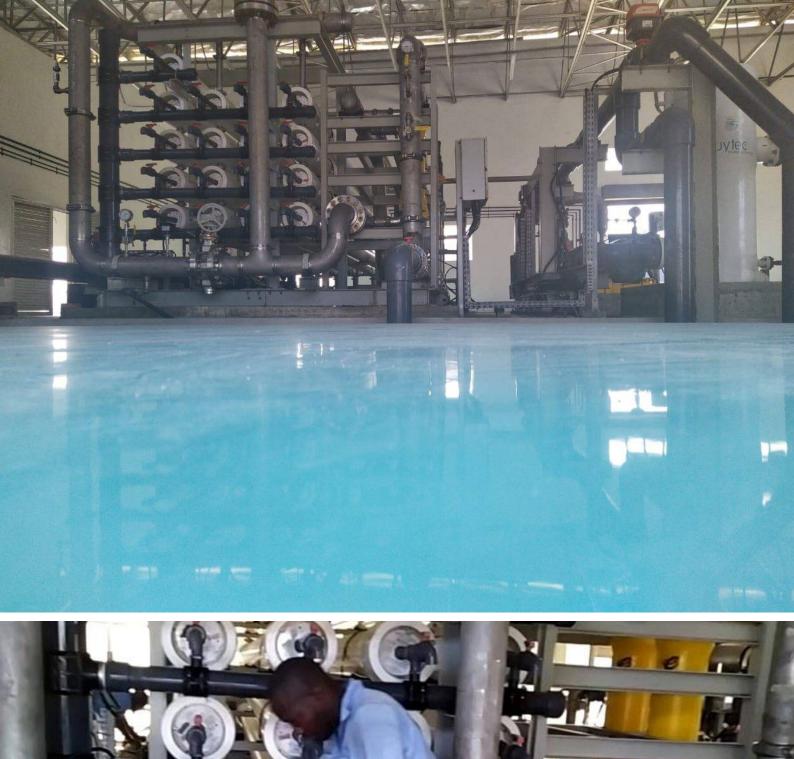

| BATCH 1 |
|---------|
| BATCH 2 |
| ватсн з |
| ВАТСН 4 |
| ВАТСН 5 |

The Vipingo Development sea water desalination plant installation is now complete. The 3 million litre capacity plant will supply reliable water to the development. The plant is now operational.