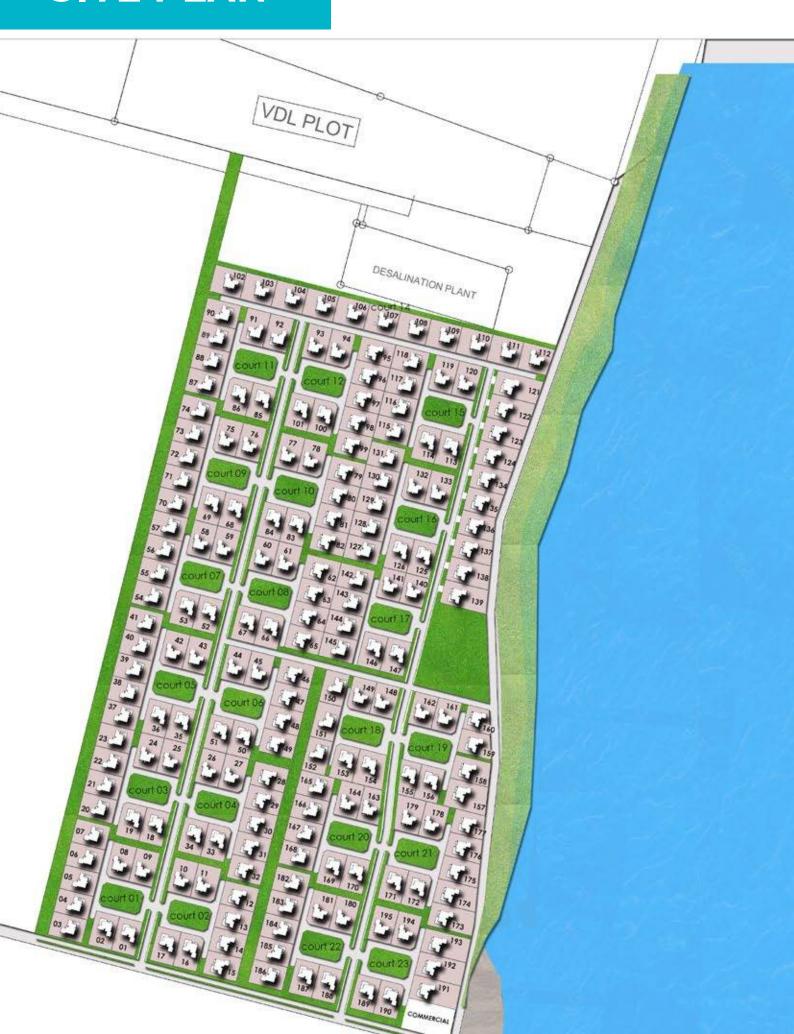

1. The mall's shell and core is now ready.













## PROGRESS STATUS











Investment Park. Construction of the food industry is ongoing and is scheduled for completion in Q4 of 2021.

The industry is expected to create over 1,000 jobs when fully operational.

## PROGRESS STATUS













# VIPINGO BREEZE ESTATE

Do not miss out!



The opportunity to own an ocean front plot is here. Buy from a  $\frac{1}{2}$  acre plot at Vipingo Development from KES 20 million. Get to experience the serene environment and breathtaking ocean front views that Vipingo Breeze has to offer.

Build your dream home within the development guidelines and enjoy a flexible payment plan of 20% on the letter of offer and the balance within 12 months.

**Book your plot today!** 







## **SITE PLAN**



## KINGSW00D PARK

Build your dream home!



Kingswod Park offers an opportunity to build your dream home from four unique typologies. The estate is conveniently located within the serene Vipingo Development. Get to own from 1/8th acre from KES 2.5 Million.

You will get to enjoy a 6-month payment period and 48 months development period.

**Book your plot today!** 











## **PROGRESS STATUS**

Site road clearance ongoing.









Mobile: +254 740 400 215 | Tel: +254 4400 215

#### **WE ARE ON SOCIAL MEDIA**

(f) Vipingo Development LTD