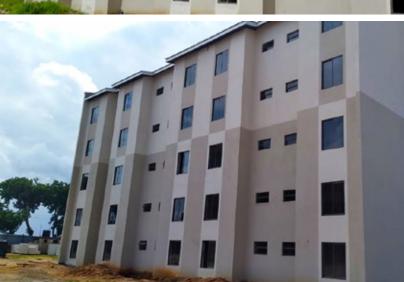

#### AWALI ESTATE PROJECT PROGRESS FACT SHEET

| No of units                         | 74                                       |  |  |  |
|-------------------------------------|------------------------------------------|--|--|--|
| Construction duration               | 85 Weeks                                 |  |  |  |
| Construction duration to date       | 78 Weeks                                 |  |  |  |
| Construction duration to completion | 7 Weeks                                  |  |  |  |
| Progress status                     | ON SCHEDULE                              |  |  |  |
| Show Houses                         | Complete Complete                        |  |  |  |
| JUNE ACTIVITIES                     |                                          |  |  |  |
| Batch 1                             | Tiling Complete; Painting Complete       |  |  |  |
| Batch 2                             | Tiling Complete; Painting Complete       |  |  |  |
| Batch 3                             | Tiling Complete; Painting Complete       |  |  |  |
| Batch 4                             | Painting and Tiling Ongoing              |  |  |  |
| Batch 5                             | Painting, Tiling and Landscaping Ongoing |  |  |  |
|                                     |                                          |  |  |  |

The site map shows the 74 units and the construction progress.

- Batch 1: Tiling Complete; Painting Complete
- Batch 2: Tiling Complete; Painting Complete.
- Batch 3: Tiling Complete; Painting Complete
- Batch 4: Painting and Tiling Ongoing
- Batch 5: Painting, Tiling and Landscaping Ongoing

### CONSTRUCTION PROGRESS UPDATE PHOTOS