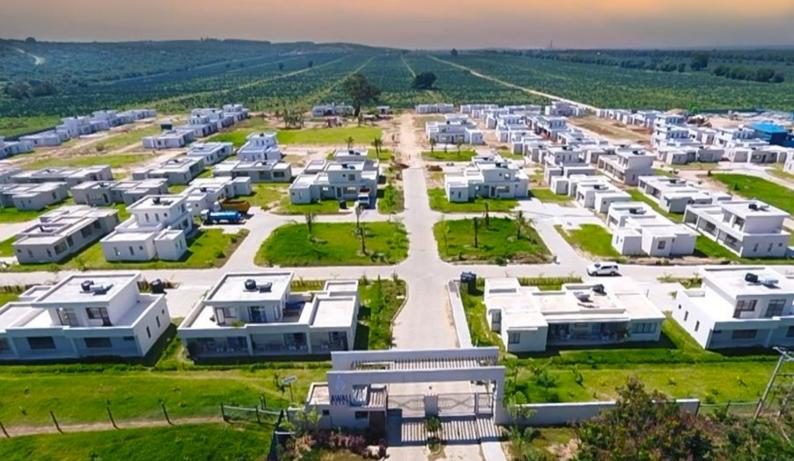

#### AWALI ESTATE PROJECT PROGRESS FACT SHEET

| No of units                         | 74                                       |  |  |  |
|-------------------------------------|------------------------------------------|--|--|--|
| Construction duration               | 85 Weeks                                 |  |  |  |
| Construction duration to date       | 78 Weeks                                 |  |  |  |
| Construction duration to completion | 7 Weeks                                  |  |  |  |
| Progress status                     | ON SCHEDULE                              |  |  |  |
| Show Houses                         | Complete Complete                        |  |  |  |
| JUNE ACTIVITIES                     |                                          |  |  |  |
| Batch 1                             | Tiling Complete; Painting Complete       |  |  |  |
| Batch 2                             | Tiling Complete; Painting Complete       |  |  |  |
| Batch 3                             | Tiling Complete; Painting Complete       |  |  |  |
| Batch 4                             | Painting and Tiling Ongoing              |  |  |  |
| Batch 5                             | Painting, Tiling and Landscaping Ongoing |  |  |  |
|                                     |                                          |  |  |  |

#### AMENITIES AND UTILITIES PROGRESS

| COMPONENT                  | STATUS   | TARGET COMPLETION DATE |  |  |
|----------------------------|----------|------------------------|--|--|
| Children's play area       | Complete | Complete               |  |  |
| Perimeter fence            | Complete | Complete               |  |  |
| ССТ                        | Complete | Complete               |  |  |
| INFRASTRUCTURE             |          |                        |  |  |
| Roads                      | Ongoing  | July 2020              |  |  |
| Permanent power connection | Complete | Complete               |  |  |
| Gate house                 | Complete | Complete               |  |  |
| ICT                        | Ongoing  | July 2020              |  |  |
| LANDSCAPING                |          |                        |  |  |
| Grassing                   | Ongoing  | June 2020              |  |  |
| Trees and Flowers          | Ongoing  | June 2020              |  |  |
|                            |          |                        |  |  |

The site map shows the 74 units and the construction progress.

- Batch 1: Tiling Complete; Painting Complete
- Batch 2: Tiling Complete; Painting Complete.
- Batch 3: Tiling Complete; Painting Complete
- Batch 4: Painting and Tiling Ongoing
- Batch 5: Painting, Tiling and Landscaping Ongoing