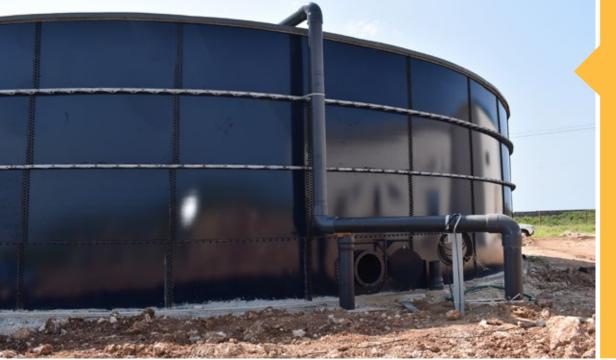

## VIPINGO SEA WATER DESALINATION PLANT

Installation of the 3 million litre sea water desalination plant is currently ongoing.

3 MILLION LITRES WATER TANK

ELECTRICAL CONTROL ROOM