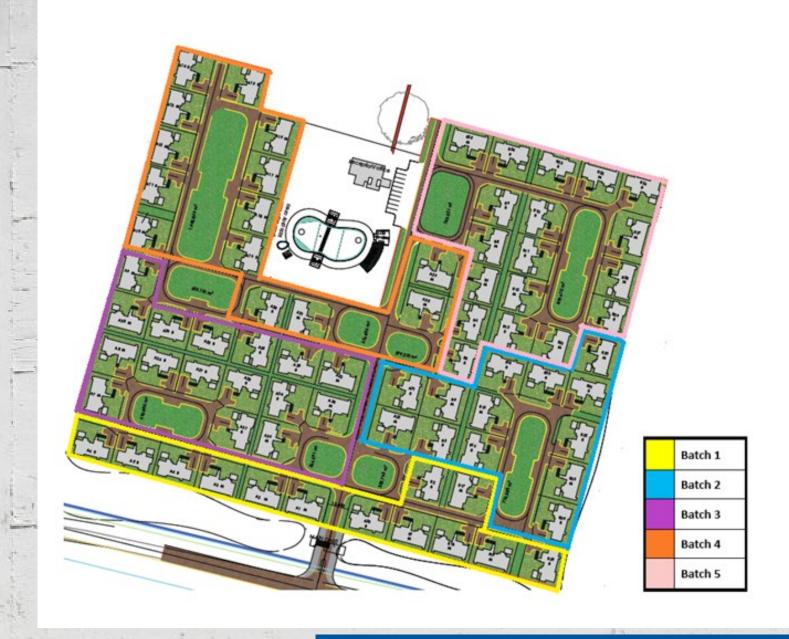

The site map shows the 74 units and the construction progress.

- Batch 1: Tiling Complete; Painting Complete
- Batch 2: Tiling Complete; Painting Complete.
- Batch 3: Tiling Complete; Painting Complete
- Batch 4: Painting and Tiling Ongoing
- Batch 5: Painting, Tiling and Landscaping Ongoing

#### AWALI ESTATE PROJECT PROGRESS FACT SHEET

| No of units                         | 74                                       |  |  |  |
|-------------------------------------|------------------------------------------|--|--|--|
| Construction duration               | 85 Weeks                                 |  |  |  |
| Construction duration to date       | 78 Weeks                                 |  |  |  |
| Construction duration to completion | 7 Weeks                                  |  |  |  |
| Progress status                     | ON SCHEDULE                              |  |  |  |
| Show Houses                         | Complete Complete                        |  |  |  |
| JUNE ACTIVITIES                     |                                          |  |  |  |
| Batch 1                             | Tiling Complete; Painting Complete       |  |  |  |
| Batch 2                             | Tiling Complete; Painting Complete       |  |  |  |
| Batch 3                             | Tiling Complete; Painting Complete       |  |  |  |
| Batch 4                             | Painting and Tiling Ongoing              |  |  |  |
| Batch 5                             | Painting, Tiling and Landscaping Ongoing |  |  |  |
|                                     |                                          |  |  |  |