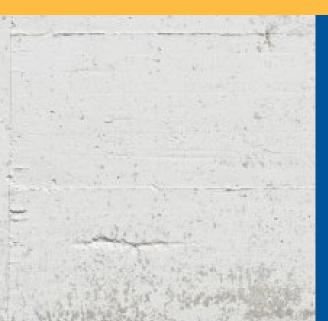

ter fence            | Complete | Complete               |  |  |
| ССТ                        | Complete | Complete               |  |  |
| INFRASTRUCTURE             |          |                        |  |  |
| Roads                      | Ongoing  | July 2020              |  |  |
| Permanent power connection | Complete | Complete               |  |  |
| Gate house                 | Complete | Complete               |  |  |
| ICT                        | Ongoing  | July 2020              |  |  |
| LANDSCAPING                |          |                        |  |  |
| Grassing                   | Ongoing  | June 2020              |  |  |
| Trees and Flowers          | Ongoing  | June 2020              |  |  |
|                            |          |                        |  |  |







The site map shows the 74 units and the construction progress.

- Batch 1: Tiling Complete; Painting Complete
- Batch 2: Tiling Complete; Painting Complete.
- Batch 3: Tiling Complete; Painting Complete
- Batch 4: Painting and Tiling Ongoing
- Batch 5: Painting, Tiling and Landscaping Ongoing

### CONSTRUCTION PROGRESS UPDATE PHOTOS



# 1255 PALM RIDGE







### **PROJECT** FACT SHEET

#### 1255-PALM RIDGE PROJECT PROGRESS FACT SHEET

| No of units                                                                                                    | 330 (Phase 1)