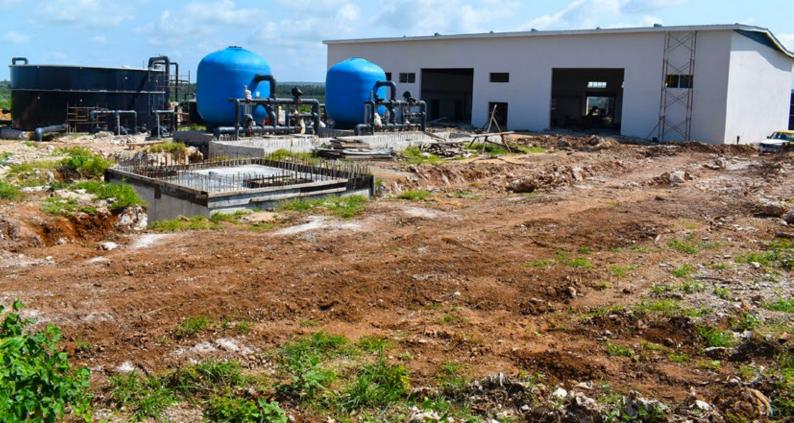

## VIPINGO SEA WATER DESALINATION PLANT

Installation of the 3 million litre sea water desalination plant is currently ongoing.

3 MILLION LITRES WATER TANK

ELECTRICAL CONTROL ROOM