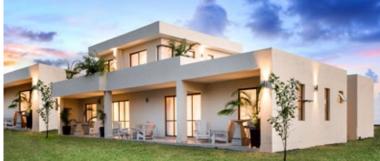

#### AWALI ESTATE PROJECT PROGRESS FACT SHEET

| No of units                         | 74                                       |  |  |  |
|-------------------------------------|------------------------------------------|--|--|--|
| Construction duration               | 85 Weeks                                 |  |  |  |
| Construction duration to date       | 78 Weeks                                 |  |  |  |
| Construction duration to completion | 7 Weeks                                  |  |  |  |
| Progress status                     | ON SCHEDULE                              |  |  |  |
| Show Houses                         | Complete Complete                        |  |  |  |
| JUNE ACTIVITIES                     |                                          |  |  |  |
| Batch 1                             | Tiling Complete; Painting Complete       |  |  |  |
| Batch 2                             | Tiling Complete; Painting Complete       |  |  |  |
| Batch 3                             | Tiling Complete; Painting Complete       |  |  |  |
| Batch 4                             | Painting and Tiling Ongoing              |  |  |  |
| Batch 5                             | Painting, Tiling and Landscaping Ongoing |  |  |  |
|                                     |                                          |  |  |  |

The site map shows the 74 units and the construction progress.

- Batch 1: Tiling Complete; Painting Complete
- Batch 2: Tiling Complete; Painting Complete.
- Batch 3: Tiling Complete; Painting Complete
- Batch 4: Painting and Tiling Ongoing
- Batch 5: Painting, Tiling and Landscaping Ongoing