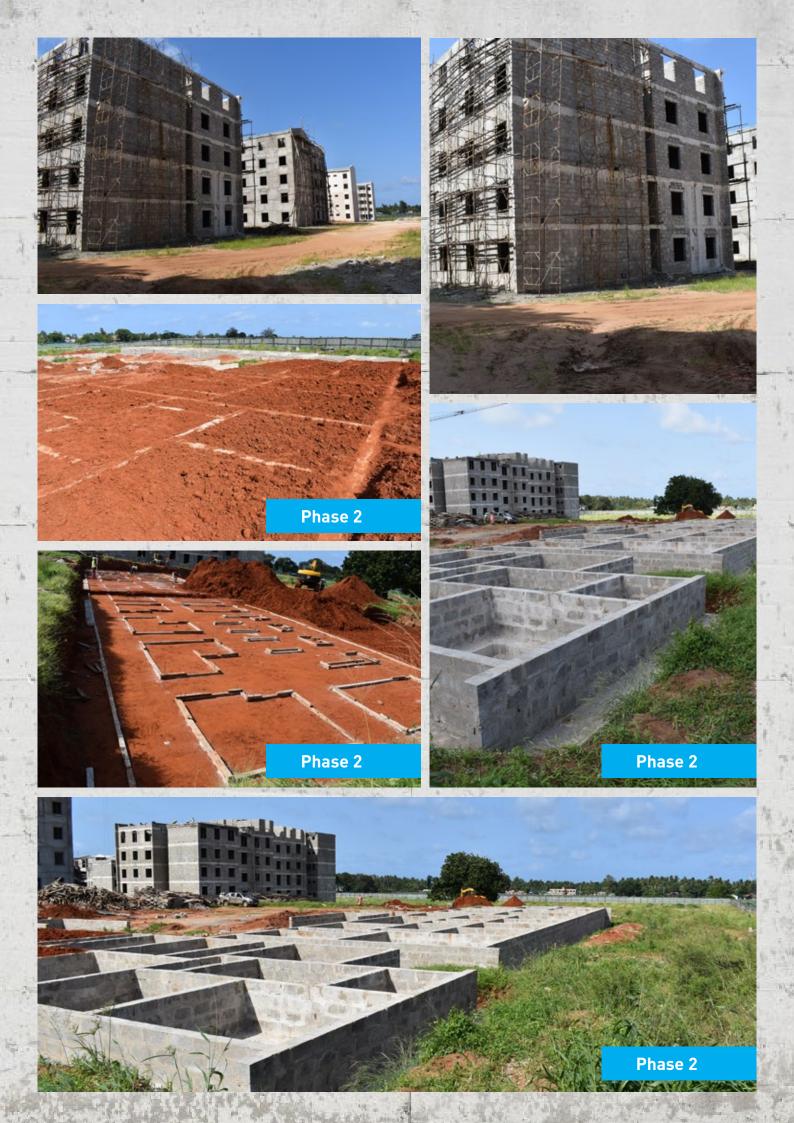

# 1255 PALM RIDGE

#### 1255-PALM RIDGE PROJECT PROGRESS FACT SHEET

| No of units                                                                                                    | 330 (Phase 1)                                                                                                                                                                                                                                                                                                                                                                                                                                                                                                                                                                                                                                                                                                                                                                                                                                                                                                                                                                                                                                                                                                                                                                                                                                                                                                                                                                                                                                                                                                                                                                                                                                                                                                                                                                                                                                                                                                                                                                                                                                                                                                                  |  |
|----------------------------------------------------------------------------------------------------------------|--------------------------------------------------------------------------------------------------------------------------------------------------------------------------------------------------------------------------------------------------------------------------------------------------------------------------------------------------------------------------------------------------------------------------------------------------------------------------------------------------------------------------------------------------------------------------------------------------------------------------------------------------------------------------------------------------------------------------------------------------------------------------------------------------------------------------------------------------------------------------------------------------------------------------------------------------------------------------------------------------------------------------------------------------------------------------------------------------------------------------------------------------------------------------------------------------------------------------------------------------------------------------------------------------------------------------------------------------------------------------------------------------------------------------------------------------------------------------------------------------------------------------------------------------------------------------------------------------------------------------------------------------------------------------------------------------------------------------------------------------------------------------------------------------------------------------------------------------------------------------------------------------------------------------------------------------------------------------------------------------------------------------------------------------------------------------------------------------------------------------------|--|
| Construction duration                                                                                          | 90 Weeks                                                                                                                                                                                                                                                                                                                                                                                                                                                                                                                                                                                                                                                                                                                                                                                                                                                                                                                                                                                                                                                                                                                                                                                                                                                                                                                                                                                                                                                                                                                                                                                                                                                                                                                                                                                                                                                                                                                                                                                                                                                                                                                       |  |
| Construction duration to date                                                                                  | 68 Weeks                                                                                                                                                                                                                                                                                                                                                                                                                                                                                                                                                                                                                                                                                                                                                                                                                                                                                                                                                                                                                                                                                                                                                                                                                                                                                                                                                                                                                                                                                                                                                                                                                                                                                                                                                                                                                                                                                                                                                                                                                                                                                                                       |  |
| Construction duration to completion                                                                            | 22 Weeks                                                                                                                                                                                                                                                                                                                                                                                                                                                                                                                                                                                                                                                                                                                                                                                                                                                                                                                                                                                                                                                                                                                                                                                                                                                                                                                                                                                                                                                                                                                                                                                                                                                                                                                                                                                                                                                                                                                                                                                                                                                                                                                       |  |
| Progress status                                                                                                | ON SCHEDULE                                                                                                                                                                                                                                                                                                                                                                                                                                                                                                                                                                                                                                                                                                                                                                                                                                                                                                                                                                                                                                                                                                                                                                                                                                                                                                                                                                                                                                                                                                                                                                                                                                                                                                                                                                                                                                                                                                                                                                                                                                                                                                                    |  |
| Show Houses                                                                                                    | Ongoing                                                                                                                                                                                                                                                                                                                                                                                                                                                                                                                                                                                                                                                                                                                                                                                                                                                                                                                                                                                                                                                                                                                                                                                                                                                                                                                                                                                                                                                                                                                                                                                                                                                                                                                                                                                                                                                                                                                                                                                                                                                                                                                        |  |
| JUNE                                                                                                           | ACTIVITIES                                                                                                                                                                                                                                                                                                                                                                                                                                                                                                                                                                                                                                                                                                                                                                                                                                                                                                                                                                                                                                                                                                                                                                                                                                                                                                                                                                                                                                                                                                                                                                                                                                                                                                                                                                                                                                                                                                                                                                                                                                                                                                                     |  |
| PHASE 1                                                                                                        |                                                                                                                                                                                                                                                                                                                                                                                                                                                                                                                                                                                                                                                                                                                                                                                                                                                                                                                                                                                                                                                                                                                                                                                                                                                                                                                                                                                                                                                                                                                                                                                                                                                                                                                                                                                                                                                                                                                                                                                                                                                                                                                                |  |
| Block A1                                                                                                       | Window Fixing, Painting and Tiling Ongoing                                                                                                                                                                                                                                                                                                                                                                                                                                                                                                                                                                                                                                                                                                                                                                                                                                                                                                                                                                                                                                                                                                                                                                                                                                                                                                                                                                                                                                                                                                                                                                                                                                                                                                                                                                                                                                                                                                                                                                                                                                                                                     |  |
| Block B1                                                                                                       | Window Fixing, Painting and Tiling Ongoing                                                                                                                                                                                                                                                                                                                                                                                                                                                                                                                                                                                                                                                                                                                                                                                                                                                                                                                                                                                                                                                                                                                                                                                                                                                                                                                                                                                                                                                                                                                                                                                                                                                                                                                                                                                                                                                                                                                                                                                                                                                                                     |  |
| Block C1                                                                                                       | Window Fixing, Painting and Tiling Ongoing                                                                                                                                                                                                                                                                                                                                                                                                                                                                                                                                                                                                                                                                                                                                                                                                                                                                                                                                                                                                                                                                                                                                                                                                                                                                                                                                                                                                                                                                                                                                                                                                                                                                                                                                                                                                                                                                                                                                                                                                                                                                                     |  |
| Block A2                                                                                                       | Plastering Complete                                                                                                                                                                                                                                                                                                                                                                                                                                                                                                                                                                                                                                                                                                                                                                                                                                                                                                                                                                                                                                                                                                                                                                                                                                                                                                                                                                                                                                                                                                                                                                                                                                                                                                                                                                                                                                                                                                                                                                                                                                                                                                            |  |
| Block B2                                                                                                       | Plastering 90% Complete                                                                                                                                                                                                                                                                                                                                                                                                                                                                                                                                                                                                                                                                                                                                                                                                                                                                                                                                                                                                                                                                                                                                                                                                                                                                                                                                                                                                                                                                                                                                                                                                                                                                                                                                                                                                                                                                                                                                                                                                                                                                                                        |  |
| Block C2                                                                                                       | Roofing Ongoing                                                                                                                                                                                                                                                                                                                                                                                                                                                                                                                                                                                                                                                                                                                                                                                                                                                                                                                                                                                                                                                                                                                                                                                                                                                                                                                                                                                                                                                                                                                                                                                                                                                                                                                                                                                                                                                                                                                                                                                                                                                                                                                |  |
| Block A3                                                                                                       | Third Florr Walling Ongoing                                                                                                                                                                                                                                                                                                                                                                                                                                                                                                                                                                                                                                                                                                                                                                                                                                                                                                                                                                                                                                                                                                                                                                                                                                                                                                                                                                                                                                                                                                                                                                                                                                                                                                                                                                                                                                                                                                                                                                                                                                                                                                    |  |
| Block B3                                                                                                       | Fourth Floor Walling Ongoing                                                                                                                                                                                                                                                                                                                                                                                                                                                                                                                                                                                                                                                                                                                                                                                                                                                                                                                                                                                                                                                                                                                                                                                                                                                                                                                                                                                                                                                                                                                                                                                                                                                                                                                                                                                                                                                                                                                                                                                                                                                                                                   |  |
| Block C3                                                                                                       | Roofing and Painting Ongoing                                                                                                                                                                                                                                                                                                                                                                                                                                                                                                                                                                                                                                                                                                                                                                                                                                                                                                                                                                                                                                                                                                                                                                                                                                                                                                                                                                                                                                                                                                                                                                                                                                                                                                                                                                                                                                                                                                                                                                                                                                                                                                   |  |
| PHASE 2                                                                                                        |                                                                                                                                                                                                                                                                                                                                                                                                                                                                                                                                                                                                                                                                                                                                                                                                                                                                                                                                                                                                                                                                                                                                                                                                                                                                                                                                                                                                                                                                                                                                                                                                                                                                                                                                                                                                                                                                                                                                                                                                                                                                                                                                |  |
| Block D1                                                                                                       | Foundation excavation complete                                                                                                                                                                                                                                                                                                                                                                                                                                                                                                                                                                                                                                                                                                                                                                                                                                                                                                                                                                                                                                                                                                                                                                                                                                                                                                                                                                                                                                                                                                                                                                                                                                                                                                                                                                                                                                                                                                                                                                                                                                                                                                 |  |
| Block D2                                                                                                       | Foundation Walling ongoing                                                                                                                                                                                                                                                                                                                                                                                                                                                                                                                                                                                                                                                                                                                                                                                                                                                                                                                                                                                                                                                                                                                                                                                                                                                                                                                                                                                                                                                                                                                                                                                                                                                                                                                                                                                                                                                                                                                                                                                                                                                                                                     |  |
| Block D3                                                                                                       | Foundation Walling complete                                                                                                                                                                                                                                                                                                                                                                                                                                                                                                                                                                                                                                                                                                                                                                                                                                                                                                                                                                                                                                                                                                                                                                                                                                                                                                                                                                                                                                                                                                                                                                                                                                                                                                                                                                                                                                                                                                                                                                                                                                                                                                    |  |
| State of the second | And and an other statements of the local division of the local div |  |

### CONSTRUCTION PROGRESS UPDATE PHOTOS

C1

...a little progress each day adds up to big results....

**F**-