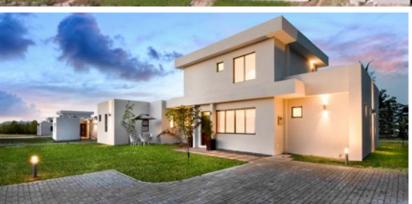

#### AWALI ESTATE PROJECT PROGRESS FACT SHEET

| No of units                         | 74                                       |  |  |  |
|-------------------------------------|------------------------------------------|--|--|--|
| Construction duration               | 85 Weeks                                 |  |  |  |
| Construction duration to date       | 78 Weeks                                 |  |  |  |
| Construction duration to completion | 7 Weeks                                  |  |  |  |
| Progress status                     | ON SCHEDULE                              |  |  |  |
| Show Houses                         | Complete Complete                        |  |  |  |
| JUNE ACTIVITIES                     |                                          |  |  |  |
| Batch 1                             | Tiling Complete; Painting Complete       |  |  |  |
| Batch 2                             | Tiling Complete; Painting Complete       |  |  |  |
| Batch 3                             | Tiling Complete; Painting Complete       |  |  |  |
| Batch 4                             | Painting and Tiling Ongoing              |  |  |  |
| Batch 5                             | Painting, Tiling and Landscaping Ongoing |  |  |  |
|                                     |                                          |  |  |  |

The site map shows the 74 units and the construction progress.

- Batch 1: Tiling Complete; Painting Complete
- Batch 2: Tiling Complete; Painting Complete.
- Batch 3: Tiling Complete; Painting Complete
- Batch 4: Painting and Tiling Ongoing
- Batch 5: Painting, Tiling and Landscaping Ongoing