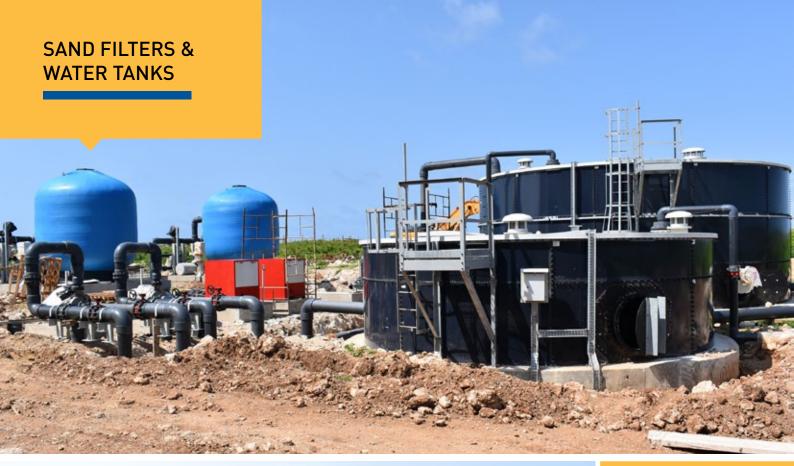

## VIPINGO SEA WATER DESALINATION PLANT

Installation of the 3 million litre sea water desalination plant is currently ongoing.

3 MILLION LITRES WATER TANK

ELECTRICAL CONTROL ROOM