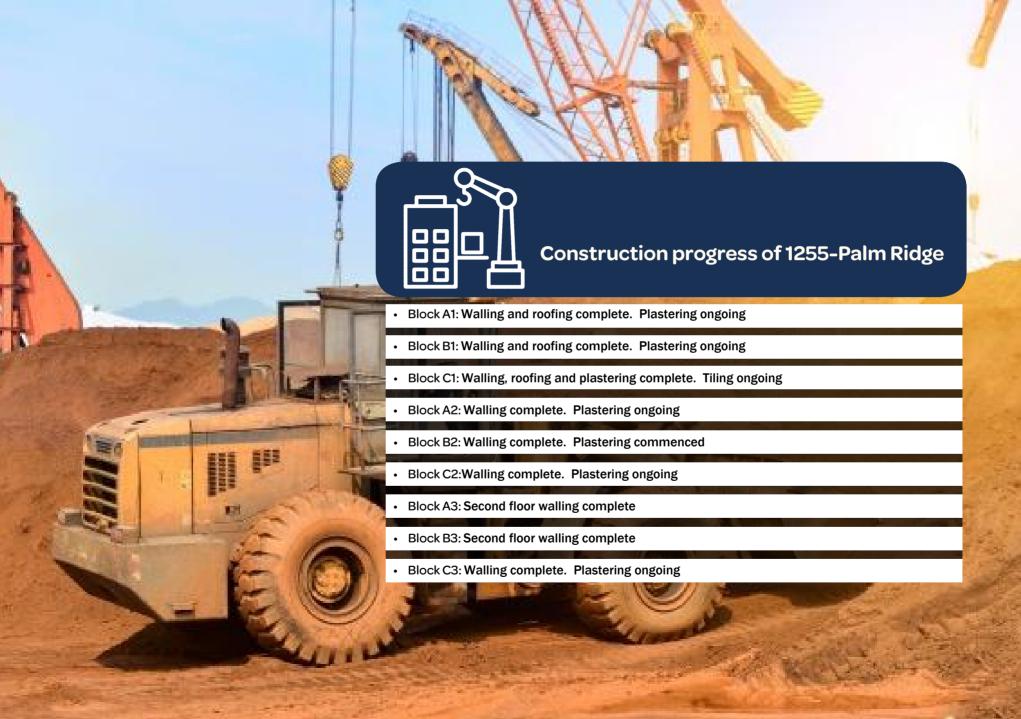

#### 1255-PALM RIDGE PROJECT PROGRESS FACT SHEET

| No of units                         | 330 (Phase 1)                                               |  |
|-------------------------------------|-------------------------------------------------------------|--|
| Construction duration               | 90 Weeks                                                    |  |
| Construction duration to date       | 52 Weeks                                                    |  |
| Construction duration to completion | 38 Weeks                                                    |  |
| Progress status                     | ON SCHEDULE                                                 |  |
| Show Houses                         | Ongoing                                                     |  |
| FEBRUARY ACTIVITIES                 |                                                             |  |
| PHASE1                              |                                                             |  |
| Block A1                            | Walling and roofing complete. Plastering ongoing            |  |
| Block B1                            | Walling and roofing complete. Plastering ongoing            |  |
| Block C1                            | Walling and roofing and plastering complete. Tiling ongoing |  |
| Block A2                            | Walling complete. Plastering ongoing                        |  |
| Block B2                            | Walling complete. Plastering commenced                      |  |
| Block C2                            | Walling complete. Plastering ongoing                        |  |
| Block A3                            | Second Floor walling complete                               |  |
| Block B3                            | Second Floor walling complete                               |  |
| Block C3                            | Walling complete. Plastering ongoing                        |  |
| PHASE 2                             |                                                             |  |
| Block D1                            | Earthworks ongoing                                          |  |
| Block D2                            | Earthworks ongoing                                          |  |
| Block D3                            | Earthworks ongoing                                          |  |