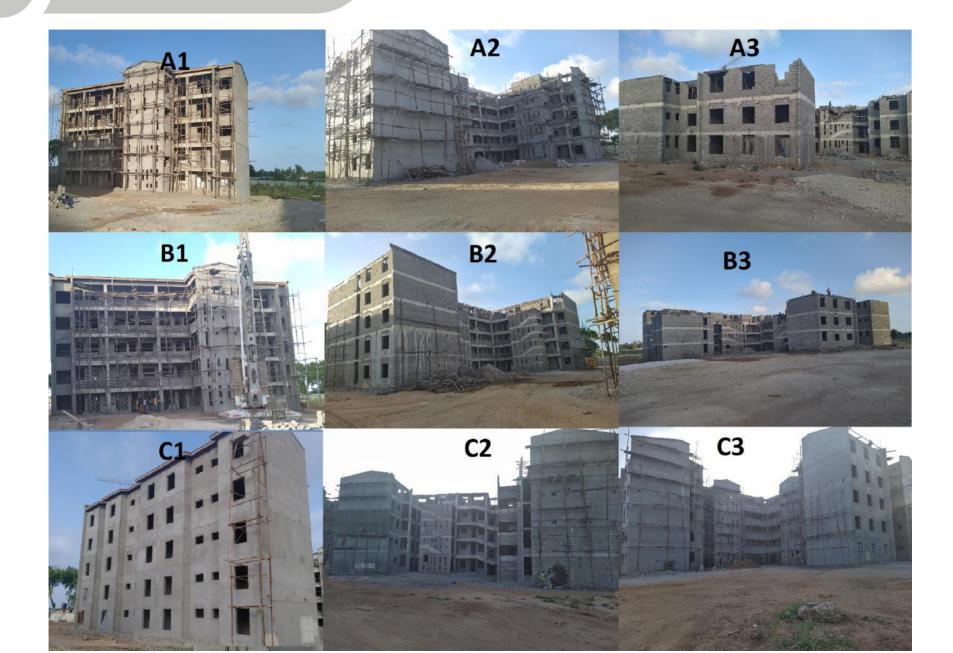

#### 1255-PALM RIDGE PROJECT PROGRESS FACT SHEET

| No of units                         | 330 (Phase 1)                                               |  |
|-------------------------------------|-------------------------------------------------------------|--|
| Construction duration               | 90 Weeks                                                    |  |
| Construction duration to date       | 52 Weeks                                                    |  |
| Construction duration to completion | 38 Weeks                                                    |  |
| Progress status                     | ON SCHEDULE                                                 |  |
| Show Houses                         | Ongoing                                                     |  |
| FEBRUARY ACTIVITIES                 |                                                             |  |
| PHASE1                              |                                                             |  |
| Block A1                            | Walling and roofing complete. Plastering ongoing            |  |
| Block B1                            | Walling and roofing complete. Plastering ongoing            |  |
| Block C1                            | Walling and roofing and plastering complete. Tiling ongoing |  |
| Block A2                            | Walling complete. Plastering ongoing                        |  |
| Block B2                            | Walling complete. Plastering commenced                      |  |
| Block C2                            | Walling complete. Plastering ongoing                        |  |
| Block A3                            | Second Floor walling complete                               |  |
| Block B3                            | Second Floor walling complete                               |  |
| Block C3                            | Walling complete. Plastering ongoing                        |  |
| PHASE 2                             |                                                             |  |
| Block D1                            | Earthworks ongoing                                          |  |
| Block D2                            | Earthworks ongoing                                          |  |
| Block D3                            | Earthworks ongoing                                          |  |