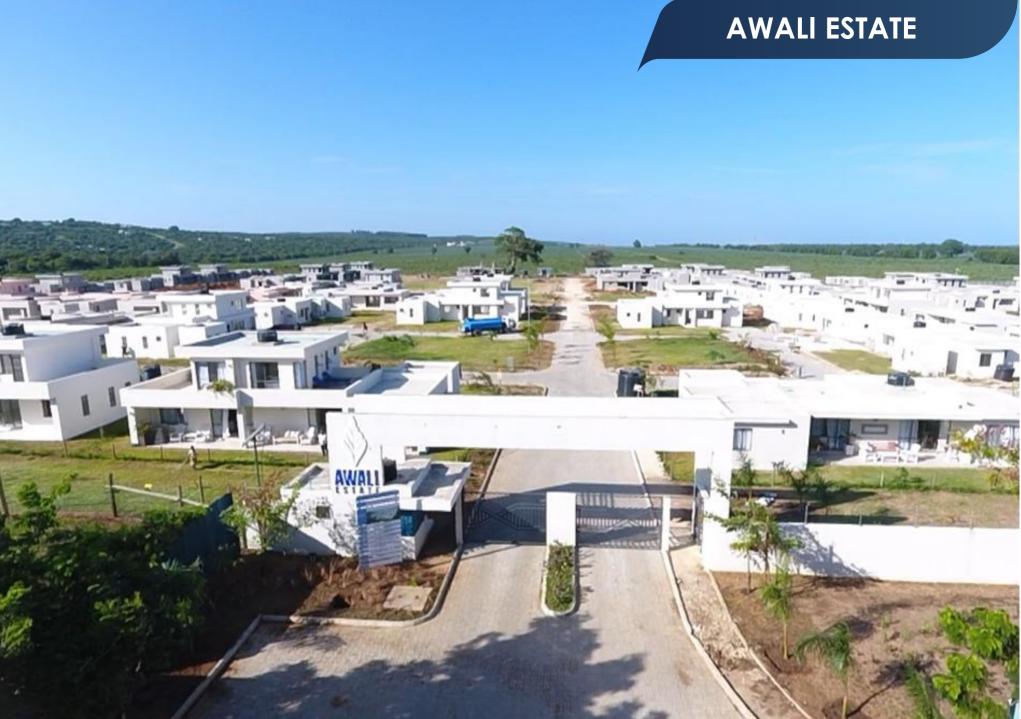

### **AWALI ESTATE**

The map alongside shows 74 units and the construction progress

**Batch 1: Tiling Complete; Painting Complete** 

**Batch 2: Tiling Complete; Painting Complete** 

**Batch 3: Tiling Complete; Painting Complete** 