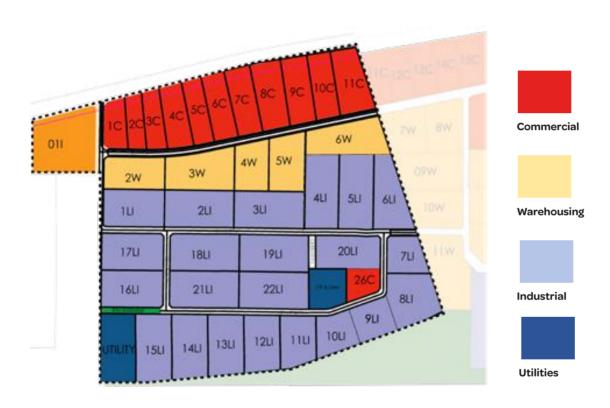

## **VIPINGO INVESTMENT PARK**

Vipingo Investment Park provides a manufacturing and logistics hub for investors seeking prime industrial plots within a well-planned and controlled development.