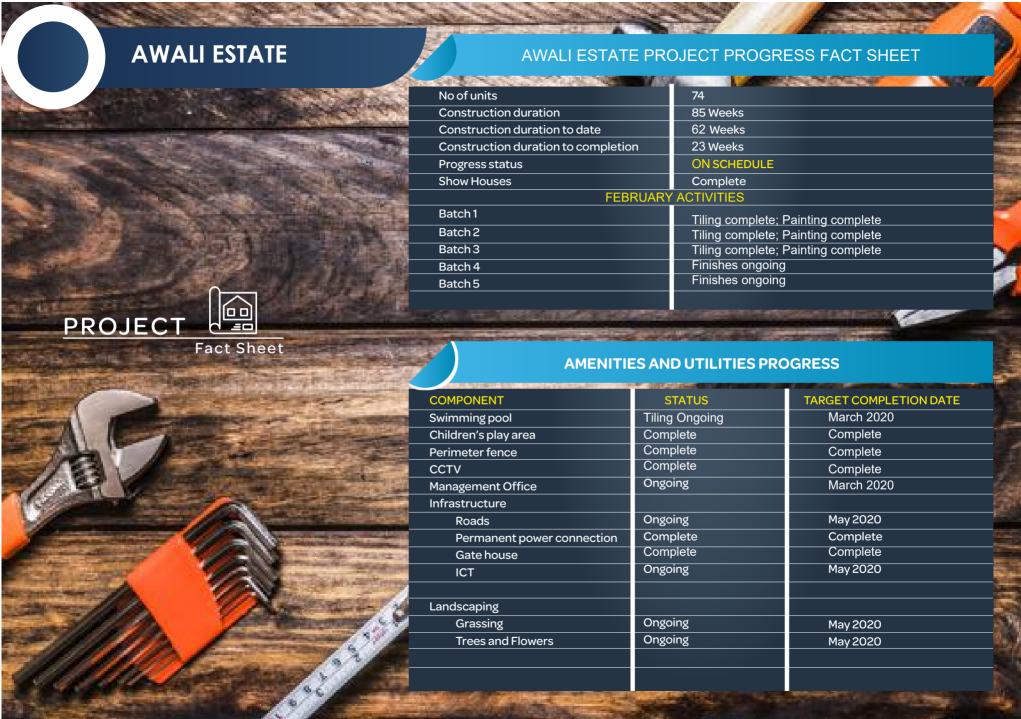

### **AWALI ESTATE**

The map alongside shows 74 units and the construction progress

**Batch 1: Tiling Complete; Painting Complete** 

**Batch 2: Tiling Complete; Painting Complete** 

**Batch 3: Tiling Complete; Painting Complete** 

Batch 4: Finishes Ongoing

Batch 5: Finishes Ongoing

## AWALI ESTATE

Swimming Pool

Children Play Area