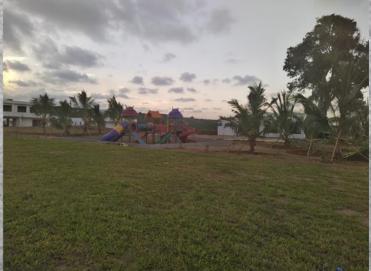

### **AWALI ESTATE**



The map alongside shows 74 units and the construction progress



**Batch 1: Tiling Complete; Painting Complete** 

**Batch 2: Tiling Complete; Painting Complete** 

**Batch 3: Tiling Complete; Painting Complete** 

Batch 4: Finishes Ongoing

Batch 5: Finishes Ongoing



## AWALI ESTATE



Swimming Pool

Children Play Area







#### 1255-PALM RIDGE PROJECT PROGRESS FACT SHEET

| No of units                         | 330 (Phase 1)                                               |  |
|-------------------------------------|-------------------------------------------------------------|--|
| Construction duration               | 90 Weeks                                                    |  |
| Construction duration to date       | 52 Weeks                                                    |  |
| Construction duration to completion | 38 Weeks                                                    |  |
| Progress status                     | ON SCHEDULE                                                 |  |
| Show Houses                         | Ongoing                                                     |  |
| FEBRUAR