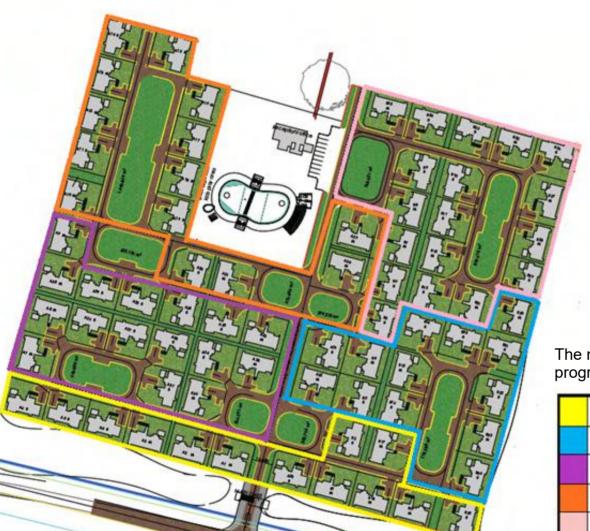

### **AWALI ESTATE**

The map alongside shows 74 units and the construction progress

**Batch 1: Tiling Complete; Painting Complete** 

**Batch 2: Tiling Complete; Painting Complete** 

**Batch 3: Tiling Complete; Painting Complete** 

Batch 4: Finishes Ongoing

Batch 5: Finishes Ongoing