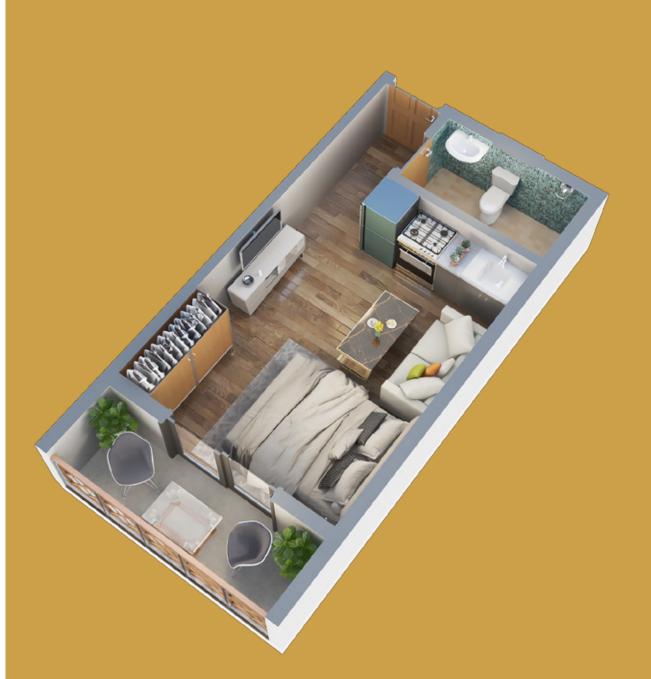

#### FEATURES

- Living Room
- Kitcher
- Bathroom
- 1 Bedroom
- · Laundry Area
- Balcony
- · Measures 45 sq.m

Selling at KES 4,050,000 Million