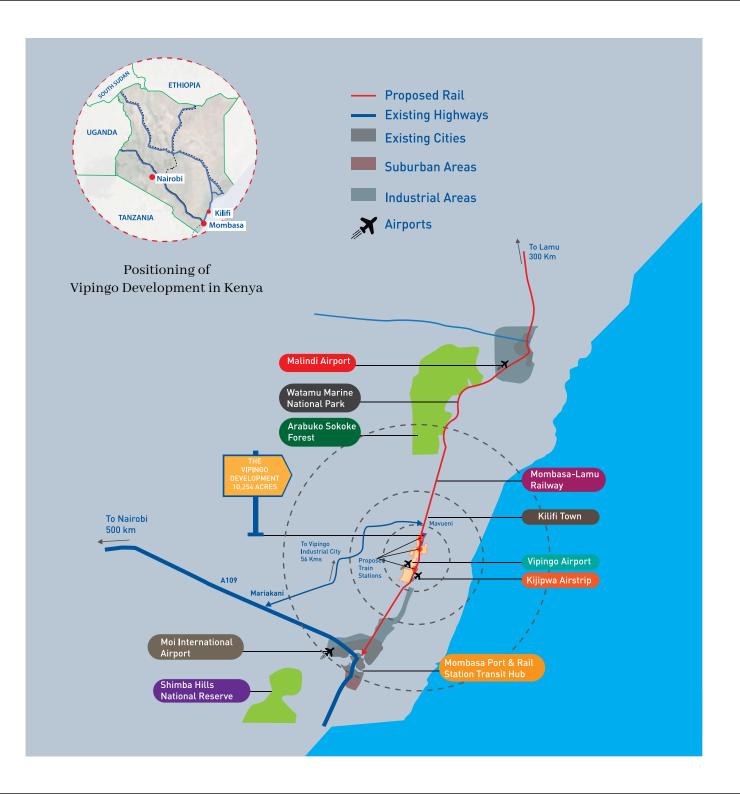

## Most sought after location

1255-Palm Ridge is enviably located in the tranquil Vipingo Development in Vipingo, Kilifi. The Vipingo suburb neighbours Awali Estate, Kingswood Park and Vipingo Ridge. The estate is idyllically 3kms from the Indian ocean with immaculate connectivity via road, air and rail.

This prominent location is conveniently:

- 1Km from the Vipingo Airstrip with daily flights to and from Nairobi
- 500m off the Mombasa Malindi Highway
- 35Kms from Mombasa CBD
- 45Kms from Moi International Airport
- 48Kms from Mombasa SGR Terminus
- Reduced drive time to Mombasa due to the expansion of the Malindi- Mombasa highway, which is currently ongoing