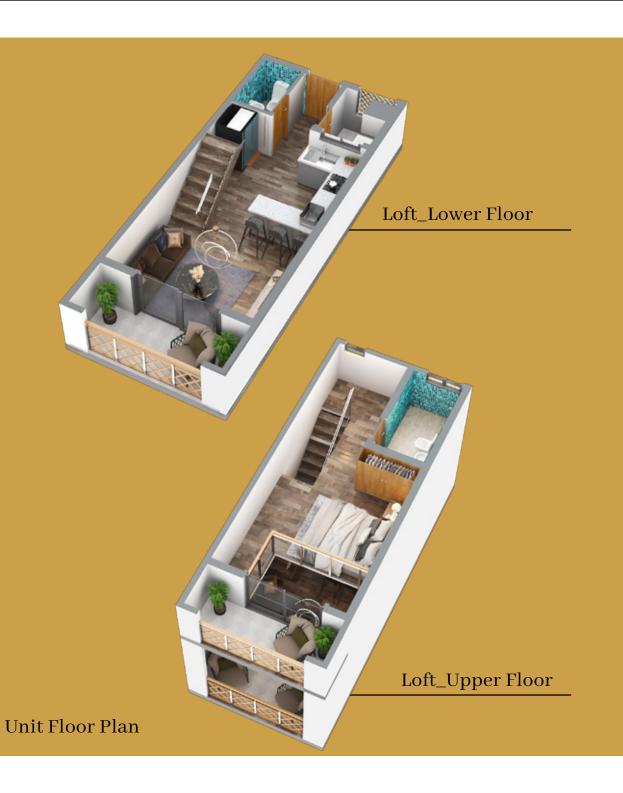

#### **FEATURES**

- Living Room
- Kitchen
- Cloak Room
- Bedroon
- Bathroom
- · Laundry Area
- Balcony
- Measures 55 sq.m

Selling at KES 5,850,000 Million