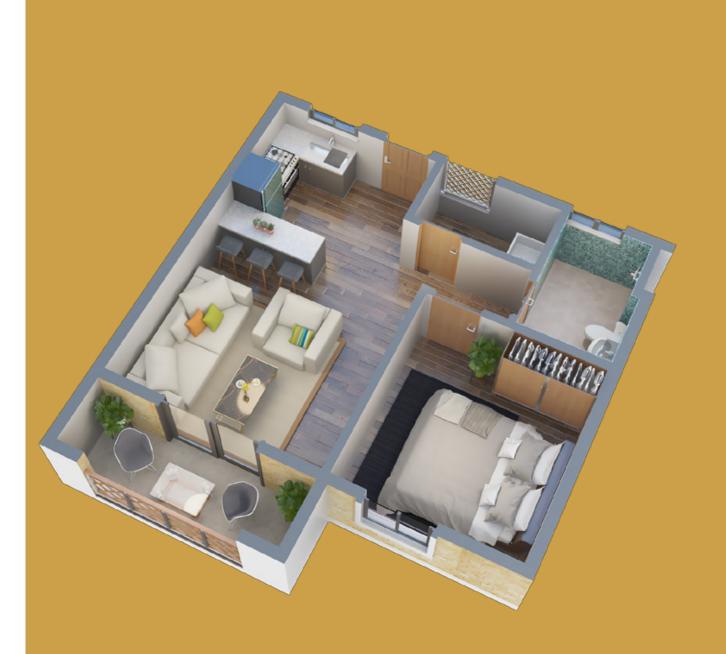

#### **FEATURES**

- Living Room
- Kitchen
- Bathroom
- Master bedroom Ensuite
- Standard Bedroom
- · Laundry Area
- Balcony
- Measures 65 sq.m

Unit Floor Plan

Selling at KES 6,750,000 Million