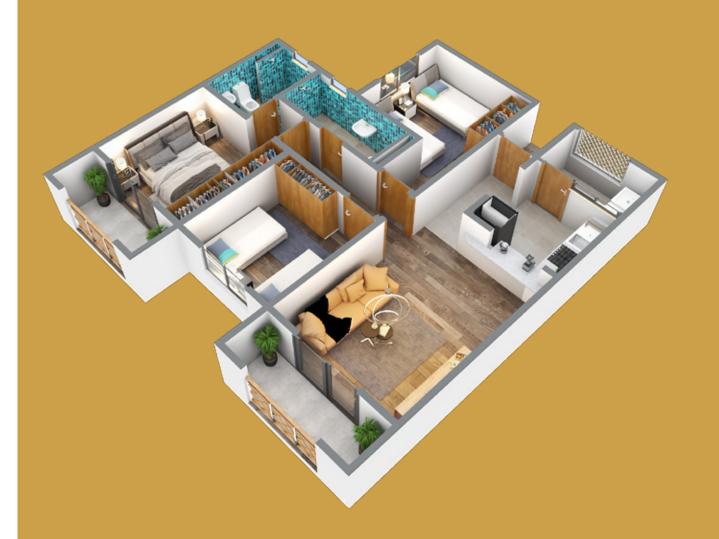

#### **FEATURES**

- Living Room
- Kitchen
- Bathroom
- Master bedroom Ensuite
- 2 Standard Bedrooms
- Laundry Area
- Balcony
- Measures 80 sq. m