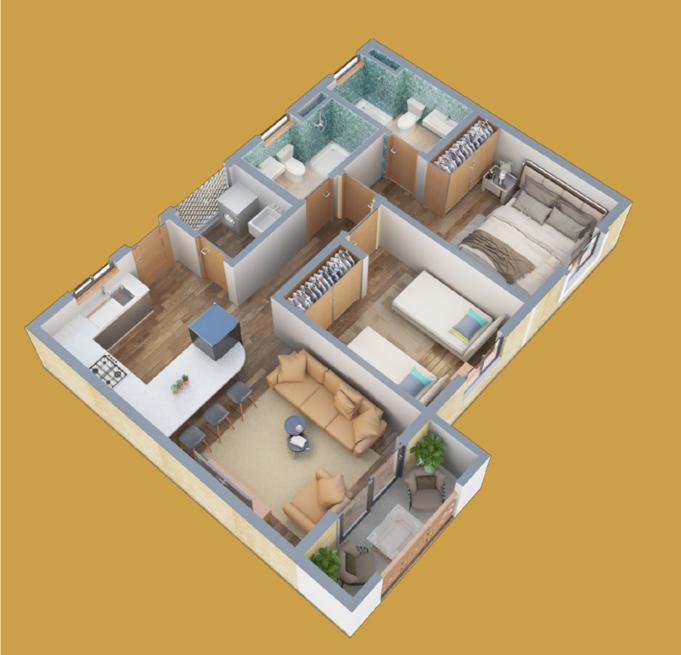

#### **FEATURES**

- Living Room
- Kitchen
- Bathroom
- Master bedroom Ensuite
- Standard Bedroom
- · Laundry Area
- Balcony
- Measures 65 sq.m

Unit Floor Plan

Selling at KES 6,750,000 Million